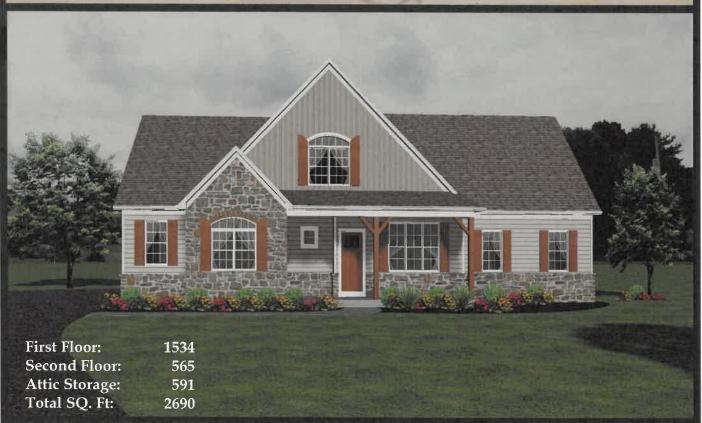

D FLOOR





### **MEADOW VIEW**







### THE LINDEN







#### SECOND FLOOR



### THE LINCOLN





#### FIRST FLOOR

#### SECOND FLOOR



### THE LIBERTY





#### FIRST FLOOR

#### SECOND FLOOR



### THE POPLAR







#### PATIO 12'0" x 10'0" DINING AREA 11'9" x 15'0" PRIMARY 9'0" x 15'0" PRIMARY BEDROOM BATH 12'6" x 15'0" OREN TO ABOVE W.I.C. RM. GREAT ROOM 17'2" x 13'10" Cov. Porch 2-CAR GARAGE 7'0" x 5'0" 20'0" x 21'0"

#### SECOND FLOOR



## THE BRADFORD







## MADISON MODEL



#### FIRST FLOOR

COVERED DECK

#### SECOND FLOOR





THIS HOME WAS DESIGNED BY GOODY'S HOME DESIGN, INC.

### THE AVERY





#### **FIRST FLOOR**



### **RED ROSE MODEL**





#### FIRST FLOOR



#### SECOND FLOOR



### THE MAGNOLIA



#### FIRST FLOOR

#### SECOND FLOOR







### THE STAPLETON



#### **FIRST FLOOR**

#### SECOND FLOOR





# MEADOW VIEW II





## THE LEXINGTON





#### FIRST FLOOR



### THE HICKORY





#### FIRST FLOOR

#### SECOND FLOOR



### THE WHITE OAK





#### FIRST FLOOR

#### SECOND FLOOR



### THE COLEBROOK Jen





#### FIRST FLOOR

#### SECOND FLOOR



## THE HAMPDEN





#### FIRST FLOOR

#### SECOND FLOOR







### THE BAXTER





#### 

#### **SECOND FLOOR**



### THE HERSHEY





#### **FIRST FLOOR**



### THE ELM







## THE NORTHFIELD





#### FIRST FLOOR

#### SECOND FLOOR