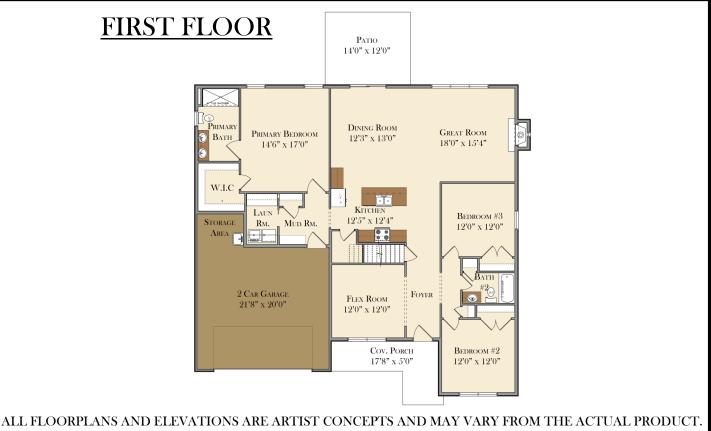

SECOND FLOOR



### THE LINCOLN





#### FIRST FLOOR

#### SECOND FLOOR



### THE LIBERTY





#### FIRST FLOOR

#### SECOND FLOOR



### THE POPLAR







#### PATIO 12'0" x 10'0" DINING AREA 11'9" x 15'0" PRIMARY 9'0" x 15'0" PRIMARY BEDROOM BATH 12'6" x 15'0" OREN TO ABOVE W.I.C. RM. GREAT ROOM 17'2" x 13'10" Cov. Porch 2-CAR GARAGE 7'0" x 5'0" 20'0" x 21'0"

#### SECOND FLOOR



## THE BRADFORD







## MADISON MODEL



#### FIRST FLOOR

COVERED DECK

#### SECOND FLOOR





THIS HOME WAS DESIGNED BY GOODY'S HOME DESIGN, INC.

### THE AVERY





#### **FIRST FLOOR**



### **RED ROSE MODEL**





#### FIRST FLOOR



#### SECOND FLOOR



### THE MAGNOLIA



#### FIRST FLOOR

#### SECOND FLOOR







### THE STAPLETON



#### **FIRST FLOOR**

#### SECOND FLOOR





# MEADOW VIEW II





## THE LEXINGTON





#### FIRST FLOOR



### THE HICKORY





#### FIRST FLOOR

#### SECOND FLOOR



### THE WHITE OAK





#### FIRST FLOOR

#### SECOND FLOOR



### THE COLEBROOK Jen





#### FIRST FLOOR

#### SECOND FLOOR



## THE HAMPDEN





#### FIRST FLOOR

#### SECOND FLOOR







### THE BAXTER





#### 

#### **SECOND FLOOR**



### THE HERSHEY





#### **FIRST FLOOR**



### THE ELM







## THE NORTHFIELD





#### FIRST FLOOR

#### SECOND FLOOR