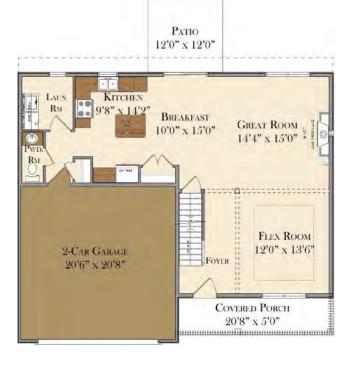

### THE FULTON





#### **FIRST FLOOR**

#### SECOND FLOOR





### THE SPRUCE





#### **FIRST FLOOR**

#### SECOND FLOOR



## THE LAUREL





#### **FIRST FLOOR**



### THE COLUMBIA





#### FIRST FLOOR

#### SECOND FLOOR





### **MEADOW VIEW**







### THE LINDEN







#### SECOND FLOOR



### THE LINCOLN





#### FIRST FLOOR

#### SECOND FLOOR



### THE LIBERTY





#### FIRST FLOOR

#### SECOND FLOOR



### THE POPLAR







#### PATIO 12'0" x 10'0" DINING AREA 11'9" x 15'0" PRIMARY 9'0" x 15'0" PRIMARY BEDROOM BATH 12'6" x 15'0" OREN TO ABOVE W.I.C. RM. GREAT ROOM 17'2" x 13'10" Cov. Porch 2-CAR GARAGE 7'0" x 5'0" 20'0" x 21'0"

#### SECOND FLOOR



## THE BRADFORD







## MADISON MODEL



#### FIRST FLOOR

COVERED DECK

#### SECOND FLOOR





THIS HOME WAS DESIGNED BY GOODY'S HOME DESIGN, INC.

### THE AVERY





#### **FIRST FLOOR**



### **RED ROSE MODEL**





#### FIRST FLOOR



#### SECOND FLOOR



### THE MAGNOLIA



#### FIRST FLOOR

#### SECOND FLOOR







### THE STAPLETON



#### **