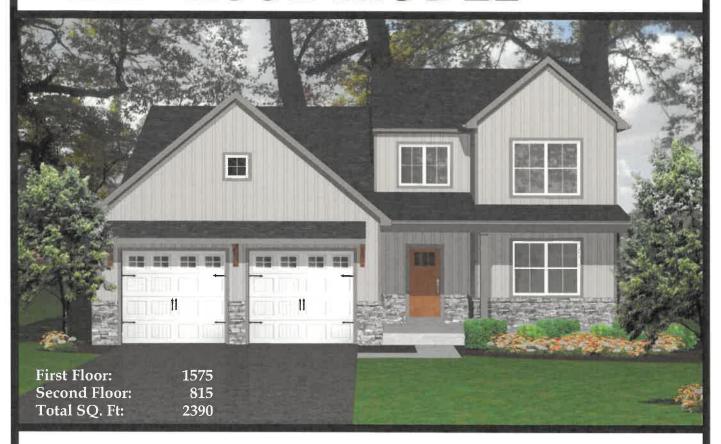

T FLOOR**

#### SECOND FLOOR



## THE LAUREL





#### **FIRST FLOOR**



### THE COLUMBIA





#### FIRST FLOOR

#### SECOND FLOOR





### **MEADOW VIEW**







### THE LINDEN







#### SECOND FLOOR



### THE LINCOLN





#### FIRST FLOOR

#### SECOND FLOOR



### THE LIBERTY





#### FIRST FLOOR

#### SECOND FLOOR



### THE POPLAR







#### PATIO 12'0" x 10'0" DINING AREA 11'9" x 15'0" PRIMARY 9'0" x 15'0" PRIMARY BEDROOM BATH 12'6" x 15'0" OREN TO ABOVE W.I.C. RM. GREAT ROOM 17'2" x 13'10" Cov. Porch 2-CAR GARAGE 7'0" x 5'0" 20'0" x 21'0"

#### SECOND FLOOR



## THE BRADFORD







## MADISON MODEL



#### FIRST FLOOR

COVERED DECK

#### SECOND FLOOR





THIS HOME WAS DESIGNED BY GOODY'S HOME DESIGN, INC.

### THE AVERY





#### **FIRST FLOOR**



### **RED ROSE MODEL**





#### FIRST FLOOR



#### SECOND FLOOR



### THE MAGNOLIA



#### FIRST FLOOR

#### SECOND FLOOR







### THE STAPLETON



#### **FIRST FLOOR**

#### SECOND FLOOR





# MEADOW VIEW II





## THE LEXINGTON





#### FIRST FLOOR



### THE HICKORY





#### FIRST FLOOR

#### SECOND FLOOR



### THE WHITE OAK





#### FIRST FLOOR

#### SECOND FLOOR



### THE COLEBROOK Jen





#### FIRST FLOOR

#### SECOND FLOOR



## THE HAMPDEN





#### FIRST FLOOR

#### SECOND FLOOR







### THE BAXTER





#### 

#### **SECOND FLOOR**



### THE HERSHEY





#### **FIRST FLOOR**



### THE ELM







## THE NORTHFIELD





#### FIRST FLOOR

#### SECOND FLOOR