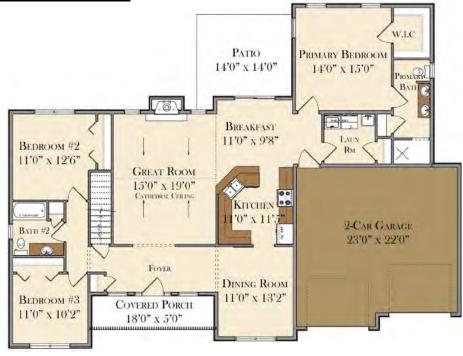

### THE FULTON





#### **FIRST FLOOR**

#### SECOND FLOOR





### THE SPRUCE





#### **FIRST FLOOR**

#### SECOND FLOOR



## THE LAUREL





#### **FIRST FLOOR**



### THE COLUMBIA





#### FIRST FLOOR

#### SECOND FLOOR





### **MEADOW VIEW**







### THE LINDEN







#### SECOND FLOOR



### THE LINCOLN





#### FIRST FLOOR

#### SECOND FLOOR



### THE LIBERTY





#### FIRST FLOOR

#### SECOND FLOOR



### THE POPLAR







#### PATIO 12'0" x 10'0" DINING AREA 11'9" x 15'0" PRIMARY 9'0" x 15'0" PRIMARY BEDROOM BATH 12'6" x 15'0" OREN TO ABOVE W.I.C. RM. GREAT ROOM 17'2" x 13'10" Cov. Porch 2-CAR GARAGE 7'0" x 5'0" 20'0" x 21'0"

#### SECOND FLOOR



## THE BRADFORD







## MADISON MODEL



#### FIRST FLOOR

COVERED DECK

#### SECOND FLOOR





THIS HOME WAS DESIGNED BY GOODY'S HOME DESIGN, INC.

### THE AVERY





#### **FIRST FLOOR**



### **RED ROSE MODEL**





#### FIRST FLOOR



#### SECOND FLOOR



### THE MAGNOLIA



#### FIRST