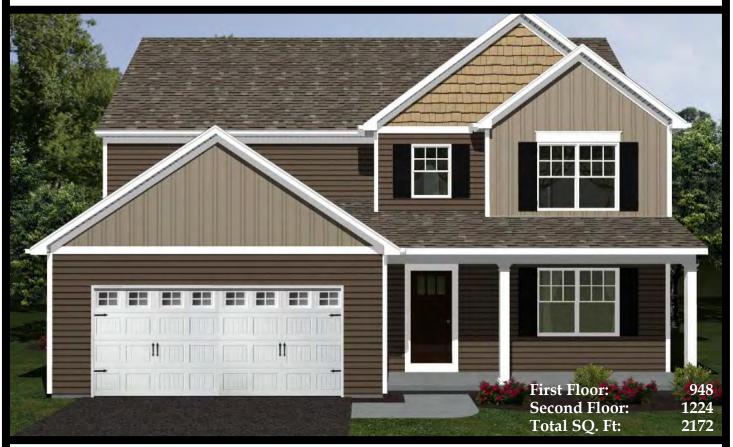

### THE FULTON





#### **FIRST FLOOR**

#### SECOND FLOOR





### THE SPRUCE





#### **FIRST FLOOR**

#### SECOND FLOOR



## THE LAUREL





#### **FIRST FLOOR**



### THE COLUMBIA





#### FIRST FLOOR

#### SECOND FLOOR





### **MEADOW VIEW**







### THE LINDEN







#### SECOND FLOOR



### THE LINCOLN





#### FIRST FLOOR

#### SECOND FLOOR



### THE LIBERTY





#### FIRST FLOOR

#### SECOND FLOOR



### THE POPLAR







#### PATIO 12'0" x 10'0" DINING AREA 11'9" x 15'0" PRIMARY 9'0" x 15'0" PRIMARY BEDROOM BATH 12'6" x 15'0" OREN TO ABOVE W.I.C. RM. GREAT ROOM 17'2" x 13'10" Cov. Porch 2-CAR GARAGE 7'0" x 5'0" 20'0" x 21'0"

#### SECOND FLOOR



## THE BRADFORD







## MADISON MODEL



#### FIRST FLOOR

COVERED DECK

#### SECOND FLOOR





THIS HOME WAS DESIGNED BY GOODY'S HOME DESIGN, INC.

### THE AVERY





#### **FIRST FLOOR**



### **RED ROSE MODEL**





#### FIRST FLOOR



#### SECOND FLOOR



### THE MAGNOLIA



#### FIRST FLOOR

#### SECOND FL