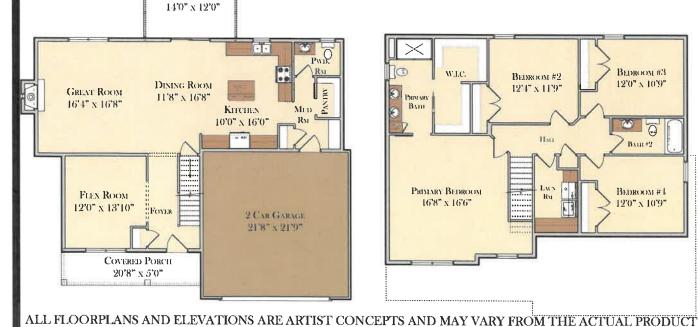

### THE FULTON





#### **FIRST FLOOR**

#### SECOND FLOOR





### THE SPRUCE





#### **FIRST FLOOR**

#### SECOND FLOOR



## THE LAUREL





#### **FIRST FLOOR**



### THE COLUMBIA





#### FIRST FLOOR

#### SECOND FLOOR





### **MEADOW VIEW**







### THE LINDEN







#### SECOND FLOOR



### THE LINCOLN





#### FIRST FLOOR

#### SECOND FLOOR



### THE LIBERTY





#### FIRST FLOOR

#### SECOND FLOOR



### THE POPLAR







#### PATIO 12'0" x 10'0" DINING AREA 11'9" x 15'0" PRIMARY 9'0" x 15'0" PRIMARY BEDROOM BATH 12'6" x 15'0" OREN TO ABOVE W.I.C. RM. GREAT ROOM 17'2" x 13'10" Cov. Porch 2-CAR GARAGE 7'0" x 5'0" 20'0" x 21'0"

#### SECOND FLOOR



## THE BRADFORD







## MADISON MODEL



#### FIRST FLOOR

COVERED DECK

#### SECOND FLOOR





THIS HOME WAS DESIGNED BY GOODY'S HOME DESIGN, INC.

### THE AVERY





#### **FIRST FLOOR**



### **RED ROSE MODEL**





#### FIRST FLOOR



#### SECOND FLOOR



### THE MAGNOLIA



#### FIRST FLOOR

#### SECOND FLOOR







### THE STAPLETON



#### **FIRST FLOOR**

#### SECOND FLOOR





# MEADOW VIEW II





## THE LEXINGTON





#### FIRST FLOOR



### THE HICKORY





#### FIRST FLOOR

#### SECOND FLOOR



### THE WHITE OAK





#### FIRST FLOOR

#### SECOND FLOOR



### THE COLEBROOK Jen





#### FIRST FLOOR

#### SECOND FLOOR



## THE HAMPDEN





#### FIRST FLOOR

#### SECOND FLOOR







### THE BAXTER





#### 

#### **SECOND FLOOR**



### THE HERSHEY





#### **FIRST FLOOR**



### THE ELM







## THE NORTHFIELD





#### FIRST FLOOR

#### SECOND FLOOR