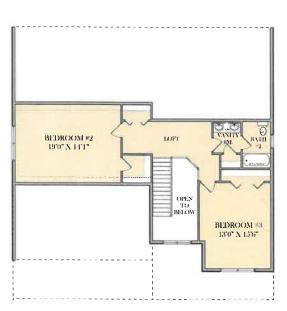

UREL





#### **FIRST FLOOR**



### THE COLUMBIA





#### FIRST FLOOR

#### SECOND FLOOR





### **MEADOW VIEW**







### THE LINDEN







#### SECOND FLOOR



### THE LINCOLN





#### FIRST FLOOR

#### SECOND FLOOR



### THE LIBERTY





#### FIRST FLOOR

#### SECOND FLOOR



### THE POPLAR







#### PATIO 12'0" x 10'0" DINING AREA 11'9" x 15'0" PRIMARY 9'0" x 15'0" PRIMARY BEDROOM BATH 12'6" x 15'0" OREN TO ABOVE W.I.C. RM. GREAT ROOM 17'2" x 13'10" Cov. Porch 2-CAR GARAGE 7'0" x 5'0" 20'0" x 21'0"

#### SECOND FLOOR



## THE BRADFORD







## MADISON MODEL



#### FIRST FLOOR

COVERED DECK

#### SECOND FLOOR





THIS HOME WAS DESIGNED BY GOODY'S HOME DESIGN, INC.

### THE AVERY





#### **FIRST FLOOR**



### **RED ROSE MODEL**





#### FIRST FLOOR



#### SECOND FLOOR



### THE MAGNOLIA



#### FIRST FLOOR

#### SECOND FLOOR







### THE STAPLETON



#### **FIRST FLOOR**

#### SECOND FLOOR





# MEADOW VIEW II





## THE LEXINGTON





#### FIRST FLOOR



### THE HICKORY





#### FIRST FLOOR

#### SECOND FLOOR



### THE WHITE OAK





#### FIRST FLOOR

#### SECOND FLOOR



### THE COLEBROOK Jen





#### FIRST FLOOR

#### SECOND FLOOR



## THE HAMPDEN





#### FIRST FLOOR

#### SECOND FLOOR







### THE BAXTER





#### 

#### **SECOND FLOOR**



### THE HERSHEY





#### **FIRST FLOOR**



### THE ELM







## THE NORTHFIELD





#### FIRST FLOOR

#### SECOND FLOOR