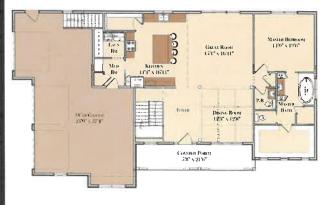

THE LINDEN







#### SECOND FLOOR



### THE LINCOLN





#### FIRST FLOOR

#### SECOND FLOOR



### THE LIBERTY





#### FIRST FLOOR

#### SECOND FLOOR



### THE POPLAR







#### PATIO 12'0" x 10'0" DINING AREA 11'9" x 15'0" PRIMARY 9'0" x 15'0" PRIMARY BEDROOM BATH 12'6" x 15'0" OREN TO ABOVE W.I.C. RM. GREAT ROOM 17'2" x 13'10" Cov. Porch 2-CAR GARAGE 7'0" x 5'0" 20'0" x 21'0"

#### SECOND FLOOR



## THE BRADFORD







## MADISON MODEL



#### FIRST FLOOR

COVERED DECK

#### SECOND FLOOR





THIS HOME WAS DESIGNED BY GOODY'S HOME DESIGN, INC.

### THE AVERY





#### **FIRST FLOOR**



### **RED ROSE MODEL**





#### FIRST FLOOR



#### SECOND FLOOR



### THE MAGNOLIA



#### FIRST FLOOR

#### SECOND FLOOR







### THE STAPLETON



#### **FIRST FLOOR**

#### SECOND FLOOR





# MEADOW VIEW II





## THE LEXINGTON





#### FIRST FLOOR



### THE HICKORY





#### FIRST FLOOR

#### SECOND FLOOR



### THE WHITE OAK





#### FIRST FLOOR

#### SECOND FLOOR



### THE COLEBROOK Jen





#### FIRST FLOOR

#### SECOND FLOOR



## THE HAMPDEN





#### FIRST FLOOR

#### SECOND FLOOR







### THE BAXTER





#### 

#### **SECOND FLOOR**



### THE HERSHEY





#### **FIRST FLOOR**



### THE ELM







## THE NORTHFIELD





#### FIRST FLOOR

#### SECOND FLOOR