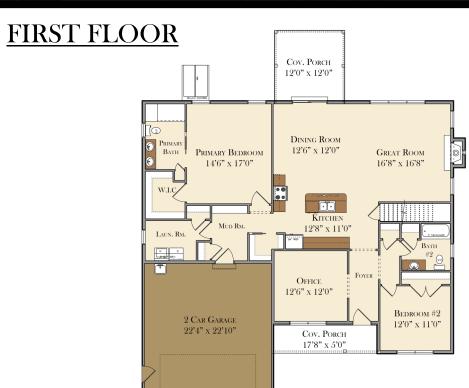

## MADISON MODEL



#### FIRST FLOOR

COVERED DECK

#### SECOND FLOOR





THIS HOME WAS DESIGNED BY GOODY'S HOME DESIGN, INC.

### THE AVERY





#### **FIRST FLOOR**



### **RED ROSE MODEL**





#### FIRST FLOOR



#### SECOND FLOOR



### THE MAGNOLIA



#### FIRST FLOOR

#### SECOND FLOOR







### THE STAPLETON



#### **FIRST FLOOR**

#### SECOND FLOOR





# MEADOW VIEW II





## THE LEXINGTON





#### FIRST FLOOR



### THE HICKORY





#### FIRST FLOOR

#### SECOND FLOOR



### THE WHITE OAK





#### FIRST FLOOR

#### SECOND FLOOR



### THE COLEBROOK Jen





#### FIRST FLOOR

#### SECOND FLOOR



## THE HAMPDEN





#### FIRST FLOOR

#### SECOND FLOOR







### THE BAXTER





#### 

#### **SECOND FLOOR**



### THE HERSHEY





#### **FIRST FLOOR**



### THE ELM







## THE NORTHFIELD





#### FIRST FLOOR

#### SECOND FLOOR