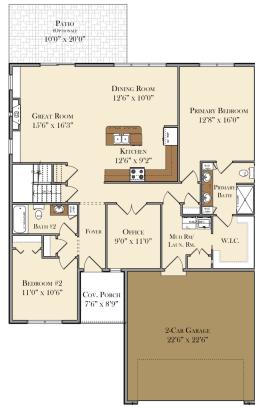

### THE POPLAR

#### PATIO 12'0" x 10'0" DINING AREA 11'9" x 15'0" PRIMARY 9'0" x 15'0" PRIMARY BEDROOM BATH 12'6" x 15'0" OREN TO ABOVE W.I.C. RM. GREAT ROOM 17'2" x 13'10" Cov. Porch 2-CAR GARAGE 7'0" x 5'0" 20'0" x 21'0"

#### SECOND FLOOR