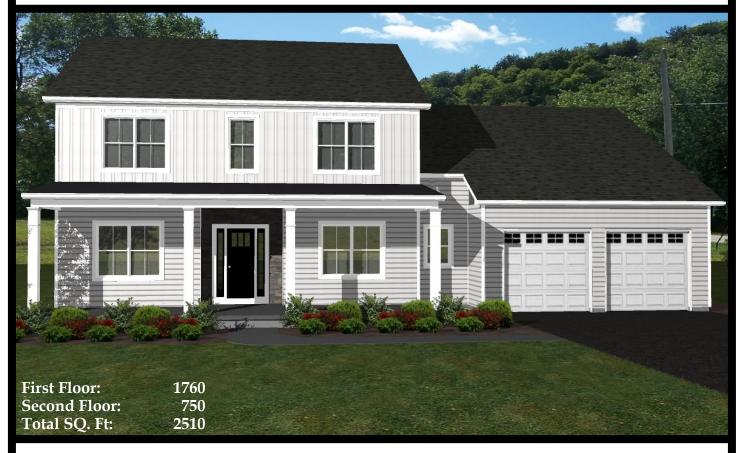

12'6" x 15'0" OREN TO ABOVE W.I.C. RM. GREAT ROOM 17'2" x 13'10" Cov. Porch 2-CAR GARAGE 7'0" x 5'0" 20'0" x 21'0"

#### SECOND FLOOR



## THE BRADFORD







## MADISON MODEL



#### FIRST FLOOR

COVERED DECK

#### SECOND FLOOR





THIS HOME WAS DESIGNED BY GOODY'S HOME DESIGN, INC.

### THE AVERY





#### **FIRST FLOOR**



### **RED ROSE MODEL**





#### FIRST FLOOR



#### SECOND FLOOR



### THE MAGNOLIA



#### FIRST FLOOR

#### SECOND FLOOR







### THE STAPLETON



#### **FIRST FLOOR**

#### SECOND FLOOR





# MEADOW VIEW II





## THE LEXINGTON





#### FIRST FLOOR



### THE HICKORY





#### FIRST FLOOR

#### SECOND FLOOR



### THE WHITE OAK





#### FIRST FLOOR

#### SECOND FLOOR



### THE COLEBROOK Jen





#### FIRST FLOOR

#### SECOND FLOOR



## THE HAMPDEN





#### FIRST FLOOR

#### SECOND FLOOR







### THE BAXTER





#### 

#### **SECOND FLOOR**



### THE HERSHEY





#### **FIRST FLOOR**



### THE ELM







## THE NORTHFIELD





#### FIRST FLOOR

#### SECOND FLOOR