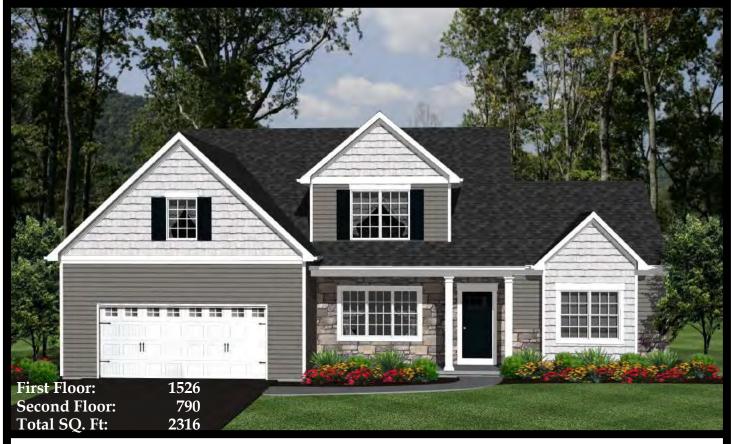

### THE FULTON





#### **FIRST FLOOR**

#### SECOND FLOOR





### THE SPRUCE





#### **FIRST FLOOR**

#### SECOND FLOOR



## THE LAUREL





#### **FIRST FLOOR**



### THE COLUMBIA





#### FIRST FLOOR

#### SECOND FLOOR





### **MEADOW VIEW**







### THE LINDEN







#### SECOND FLOOR



### THE LINCOLN





#### FIRST FLOOR

#### SECOND FLOOR



### THE LIBERTY





#### FIRST FLOOR

#### SECOND FLOOR



### THE POPLAR







#### PATIO 12'0" x 10'0" DINING AREA 11'9" x 15'0" PRIMARY 9'0" x 15'0" PRIMARY BEDROOM BATH 12'6" x 15'0" OREN TO ABOVE W.I.C. RM. GREAT ROOM 17'2" x 13'10" Cov. Porch 2-CAR GARAGE 7'0" x 5'0" 20'0" x 21'0"

#### SECOND FLOOR



## THE BRADFORD







## MADISON MODEL



#### FIRST FLOOR

COVERED DECK

#### SECOND FLOOR





THIS HOME WAS DESIGNED BY GOODY'S HOME DESIGN, INC.

### THE AVERY





#### **FIRST FLOOR**



### **RED ROSE MODEL**





#### FIRST FLOOR



#### SECOND FLOOR



### THE MAGNOLIA



#### FIRST FLOOR

#### SECOND FLOOR







### THE STAPLETON



#### **FIRST FLOOR**

#### SECOND FLOOR





# MEADOW VIEW II





## THE LEXINGTON





#### FIRST FLOOR



### THE HICKORY





#### FIRST FLOOR

#### SECOND FLOOR



### THE WHITE OAK





#### FIRST FLOOR

#### SECOND FLOOR



### THE COLEBROOK Jen





#### FIRST FLOOR

#### SECOND FLOOR



## THE HAMPDEN





#### FIRST FLOOR

#### SECOND FLOOR







### THE BAXTER





#### 

#### **SECOND FLOOR**



### THE HERSHEY





#### **FIRST FLOOR**



### THE ELM