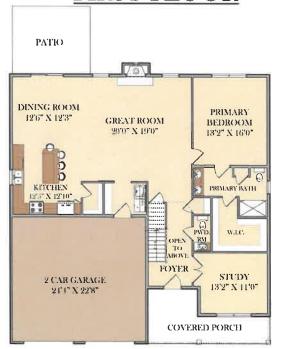

ND FLOOR



## THE LAUREL





#### **FIRST FLOOR**



### THE COLUMBIA





#### FIRST FLOOR

#### SECOND FLOOR





### **MEADOW VIEW**







### THE LINDEN







#### SECOND FLOOR



### THE LINCOLN





#### FIRST FLOOR

#### SECOND FLOOR



### THE LIBERTY





#### FIRST FLOOR

#### SECOND FLOOR



### THE POPLAR







#### PATIO 12'0" x 10'0" DINING AREA 11'9" x 15'0" PRIMARY 9'0" x 15'0" PRIMARY BEDROOM BATH 12'6" x 15'0" OREN TO ABOVE W.I.C. RM. GREAT ROOM 17'2" x 13'10" Cov. Porch 2-CAR GARAGE 7'0" x 5'0" 20'0" x 21'0"

#### SECOND FLOOR



## THE BRADFORD







## MADISON MODEL



#### FIRST FLOOR

COVERED DECK

#### SECOND FLOOR





THIS HOME WAS DESIGNED BY GOODY'S HOME DESIGN, INC.

### THE AVERY





#### **FIRST FLOOR**



### **RED ROSE MODEL**





#### FIRST FLOOR



#### SECOND FLOOR



### THE MAGNOLIA



#### FIRST FLOOR

#### SECOND FLOOR







### THE STAPLETON



#### **FIRST FLOOR**

#### SECOND FLOOR





# MEADOW VIEW II





## THE LEXINGTON





#### FIRST FLOOR



### THE HICKORY





#### FIRST FLOOR

#### SECOND FLOOR



### THE WHITE OAK





#### FIRST FLOOR

#### SECOND FLOOR



### THE COLEBROOK Jen





#### FIRST FLOOR

#### SECOND FLOOR



## THE HAMPDEN





#### FIRST FLOOR

#### SECOND FLOOR







### THE BAXTER





#### 

#### **SECOND FLOOR**



### THE HERSHEY





#### **FIRST FLOOR**



### THE ELM







## THE NORTHFIELD





#### FIRST FLOOR

#### SECOND FLOOR