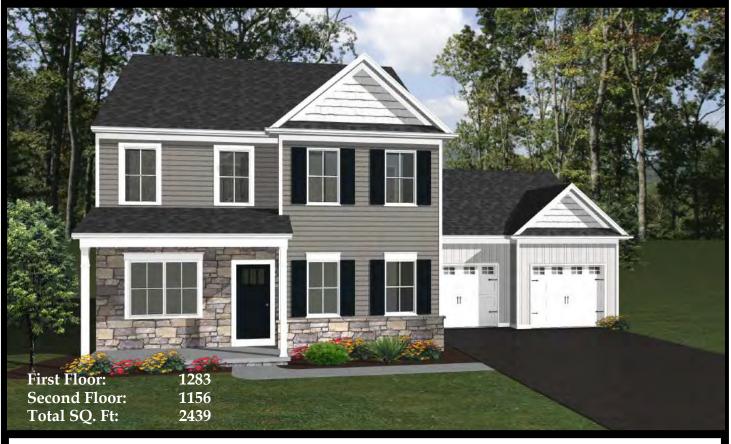

### THE FULTON





#### **FIRST FLOOR**

#### SECOND FLOOR





### THE SPRUCE





#### **FIRST FLOOR**

#### SECOND FLOOR



## THE LAUREL





#### **FIRST FLOOR**



### THE COLUMBIA





#### FIRST FLOOR

#### SECOND FLOOR





### **MEADOW VIEW**







### THE LINDEN







#### SECOND FLOOR



### THE LINCOLN





#### FIRST FLOOR

#### SECOND FLOOR



### THE LIBERTY





#### FIRST FLOOR

#### SECOND FLOOR



### THE POPLAR







#### PATIO 12'0" x 10'0" DINING AREA 11'9" x 15'0" PRIMARY 9'0" x 15'0" PRIMARY BEDROOM BATH 12'6" x 15'0" OREN TO ABOVE W.I.C. RM. GREAT ROOM 17'2" x 13'10" Cov. Porch 2-CAR GARAGE 7'0" x 5'0" 20'0" x 21'0"

#### SECOND FLOOR



## THE BRADFORD







## MADISON MODEL



#### FIRST FLOOR

COVERED DECK

#### SECOND FLOOR





THIS HOME WAS DESIGNED BY GOODY'S HOME DESIG