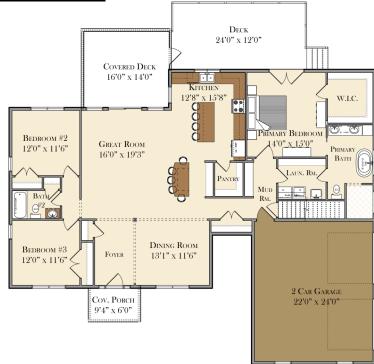

## MADISON MODEL

#### FIRST FLOOR

COVERED DECK

#### SECOND FLOOR

THIS HOME WAS DESIGNED BY GOODY'S HOME DESIGN, INC.