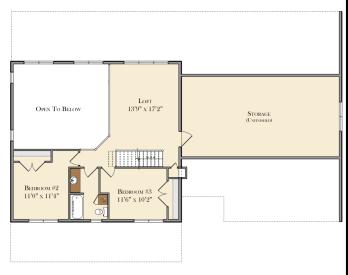

REAT ROOM 17'2" x 13'10" Cov. Porch 2-CAR GARAGE 7'0" x 5'0" 20'0" x 21'0"

#### SECOND FLOOR



## THE BRADFORD







## MADISON MODEL



#### FIRST FLOOR

COVERED DECK

#### SECOND FLOOR





THIS HOME WAS DESIGNED BY GOODY'S HOME DESIGN, INC.

### THE AVERY





#### **FIRST FLOOR**



### **RED ROSE MODEL**





#### FIRST FLOOR



#### SECOND FLOOR



### THE MAGNOLIA



#### FIRST FLOOR

#### SECOND FLOOR







### THE STAPLETON



#### **FIRST FLOOR**

#### SECOND FLOOR





# MEADOW VIEW II





## THE LEXINGTON





#### FIRST FLOOR



### THE HICKORY





#### FIRST FLOOR

#### SECOND FLOOR



### THE WHITE OAK





#### FIRST FLOOR

#### SECOND FLOOR



### THE COLEBROOK Jen





#### FIRST FLOOR

#### SECOND FLOOR



## THE HAMPDEN





#### FIRST FLOOR

#### SECOND FLOOR







### THE BAXTER





#### 

#### **SECOND FLOOR**



### THE HERSHEY





#### **FIRST FLOOR**



### THE ELM







## THE NORTHFIELD





#### FIRST FLOOR

#### SECOND FLOOR