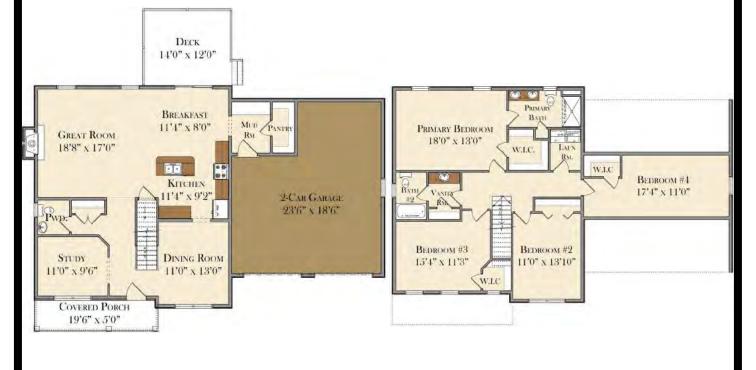

### THE FULTON





#### **FIRST FLOOR**

#### SECOND FLOOR





### THE SPRUCE





#### **FIRST FLOOR**

#### SECOND FLOOR



## THE LAUREL





#### **FIRST FLOOR**



### THE COLUMBIA





#### FIRST FLOOR

#### SECOND FLOOR





### **MEADOW VIEW**







### THE LINDEN







#### SECOND FLOOR



### THE LINCOLN





#### FIRST FLOOR

#### SECOND FLOOR



### THE LIBERTY





#### FIRST FLOOR

#### SECOND FLOOR



### THE POPLAR







#### PATIO 12'0" x 10'0" DINING AREA 11'9" x 15'0" PRIMARY 9'0" x 15'0" PRIMARY BEDROOM BATH 12'6" x 15'0" OREN TO ABOVE W.I.C. RM. GREAT ROOM 17'2" x 13'10" Cov. Porch 2-CAR GARAGE 7'0" x 5'0" 20'0" x 21'0"

#### SECOND FLOOR



## THE BRADFORD







## MADISON MODEL



#### FIRST FLOOR

COVERED DECK

#### SECOND FLOOR





THIS HOME WAS DESIGNED BY GOODY'S HOME DESIGN, INC.

### THE AVERY





#### **FIRST FLOOR**



### **RED ROSE MODEL**





#### FIRST FLOOR



#### SEC