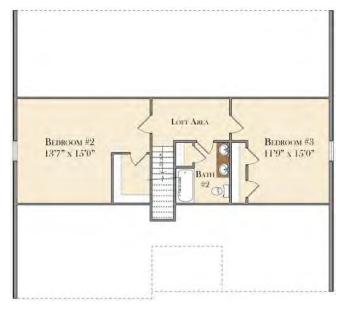

### THE FULTON





#### **FIRST FLOOR**

#### SECOND FLOOR





### THE SPRUCE





#### **FIRST FLOOR**

#### SECOND FLOOR



## THE LAUREL





#### **FIRST FLOOR**



### THE COLUMBIA





#### FIRST FLOOR

#### SECOND FLOOR





### **MEADOW VIEW**







### THE LINDEN







#### SECOND FLOOR



### THE LINCOLN





#### FIRST FLOOR

#### SECOND FLOOR



### THE LIBERTY





#### FIRST FLOOR

#### SECOND FLOOR



### THE POPLAR







#### PATIO 12'0" x 10'0" DINING AREA 11'9" x 15'0" PRIMARY 9'0" x 15'0" PRIMARY BEDROOM BATH 12'6" x 15'0" OREN TO ABOVE W.I.C. RM. GREAT ROOM 17'2" x 13'10" Cov. Porch 2-CAR GARAGE 7'0" x 5'0" 20'0" x 21'0"

#### SECOND FLOOR



## THE BRADFORD







## MADISON MODEL



#### FIRST FLOOR

COVERED DECK

#### SECOND FLOOR





THIS HOME WAS DESIGNED BY GOODY'S HOME DESIGN, INC.

### THE AVERY





#### **FIRST FLOOR**



### **RED ROSE MODEL**





#### FIRST FLOOR



#### SECOND FLOOR



### THE MAGNOLIA



#### FIRST FLOOR

#### SECOND FLOOR







### THE STAPLETON



#### **FIRST FLOOR**

#### SECOND FLOOR





# MEADOW VIEW II





## THE LEXIN