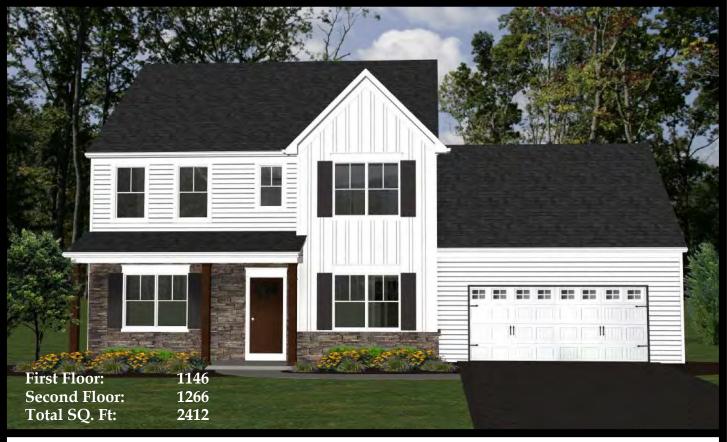

### THE FULTON





#### **FIRST FLOOR**

#### SECOND FLOOR





### THE SPRUCE





#### **FIRST FLOOR**

#### SECOND FLOOR



## THE LAUREL





#### **FIRST FLOOR**



### THE COLUMBIA





#### FIRST FLOOR

#### SECOND FLOOR





### **MEADOW VIEW**







### THE LINDEN







#### SECOND FLOOR



### THE LINCOLN





#### FIRST FLOOR

#### SECOND FLOOR



### THE LIBERTY





#### FIRST FLOOR

#### SECOND FLOOR



### THE POPLAR







#### PATIO 12'0" x 10'0" DINING AREA 11'9" x 15'0" PRIMARY 9'0" x 15'0" PRIMARY BEDROOM BATH 12'6" x 15'0" OREN TO ABOVE W.I.C. RM. GREAT ROOM 17'2" x 13'10" Cov. Porch 2-CAR GARAGE 7'0" x 5'0" 20'0" x 21'0"

#### SECOND FLOOR



## THE BRADFORD







## MADISON MODEL



#### FIRST FLOOR

COVERED DECK

#### SECOND FLOOR





THIS HOME WAS DESIGNED BY GOODY'S HOME DESIGN, INC.

### THE AVERY





#### **FIRST FLOOR**



### **RED ROS