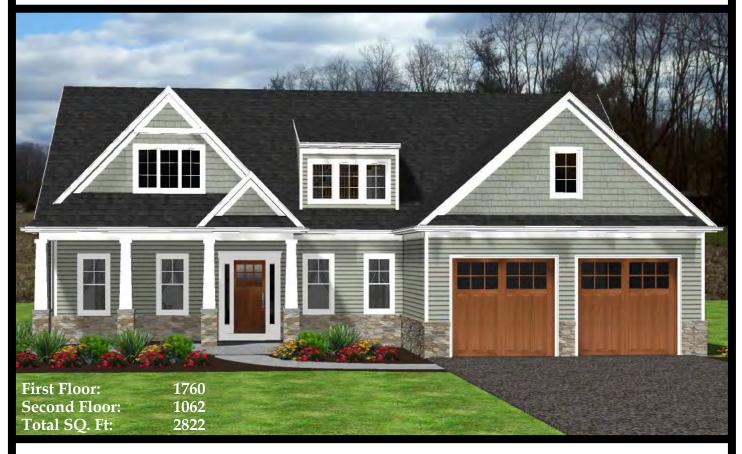

### THE FULTON





#### **FIRST FLOOR**

#### SECOND FLOOR





### THE SPRUCE





#### **FIRST FLOOR**

#### SECOND FLOOR



## THE LAUREL





#### **FIRST FLOOR**



### THE COLUMBIA





#### FIRST FLOOR

#### SECOND FLOOR





### **MEADOW VIEW**







### THE LINDEN







#### SECOND FLOOR



### THE LINCOLN





#### FIRST FLOOR

#### SECOND FLOOR



### THE LIBERTY





#### FIRST FLOOR

#### SECOND FLOOR



### THE POPLAR







#### PATIO 12'0" x 10'0" DINING AREA 11'9" x 15'0" PRIMARY 9'0" x 15'0" PRIMARY BEDROOM BATH 12'6" x 15'0" OREN TO ABOVE W.I.C. RM. GREAT ROOM 17'2" x 13'10" Cov. Porch 2-CAR GARAGE 7'0" x 5'0" 20'0" x 21'0"

#### SECOND FLOOR



## THE BRADFORD







## MADISON MODEL



#### FIRST FLOOR

COVERED DECK

#### SECOND FLOOR





THIS HOME WAS DESIGNED BY GOODY'S HOME DESIGN, INC.

### THE AVERY





#### **FIRST FLOOR**



### **RED ROSE MODEL**





#### FIRST FLOOR



#### SECOND FLOOR



### THE MAGNOLIA



#### FIRST FLOOR

#### SECOND FLOOR







### THE STAPLETON



#### **FIRST FLOOR**

#### SECOND FLOOR





# MEADOW VIEW II





## THE LEXINGTON





#### FIRST FLOOR



### THE HICKORY





#### FIRST FLOOR

#### SECOND