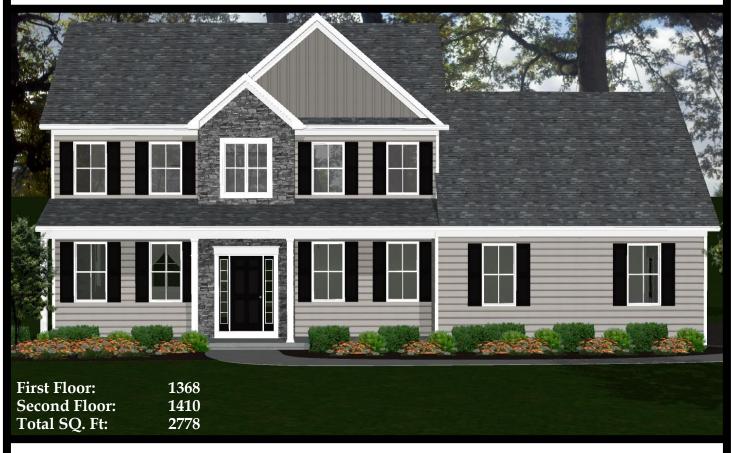

D FLOOR



### THE POPLAR







#### PATIO 12'0" x 10'0" DINING AREA 11'9" x 15'0" PRIMARY 9'0" x 15'0" PRIMARY BEDROOM BATH 12'6" x 15'0" OREN TO ABOVE W.I.C. RM. GREAT ROOM 17'2" x 13'10" Cov. Porch 2-CAR GARAGE 7'0" x 5'0" 20'0" x 21'0"

#### SECOND FLOOR



## THE BRADFORD







## MADISON MODEL



#### FIRST FLOOR

COVERED DECK

#### SECOND FLOOR





THIS HOME WAS DESIGNED BY GOODY'S HOME DESIGN, INC.

### THE AVERY





#### **FIRST FLOOR**



### **RED ROSE MODEL**





#### FIRST FLOOR



#### SECOND FLOOR



### THE MAGNOLIA



#### FIRST FLOOR

#### SECOND FLOOR







### THE STAPLETON



#### **FIRST FLOOR**

#### SECOND FLOOR





# MEADOW VIEW II





## THE LEXINGTON





#### FIRST FLOOR



### THE HICKORY





#### FIRST FLOOR

#### SECOND FLOOR



### THE WHITE OAK





#### FIRST FLOOR

#### SECOND FLOOR



### THE COLEBROOK Jen





#### FIRST FLOOR

#### SECOND FLOOR



## THE HAMPDEN





#### FIRST FLOOR

#### SECOND FLOOR







### THE BAXTER





#### 

#### **SECOND FLOOR**



### THE HERSHEY





#### **FIRST FLOOR**



### THE ELM







## THE NORTHFIELD





#### FIRST FLOOR

#### SECOND FLOOR