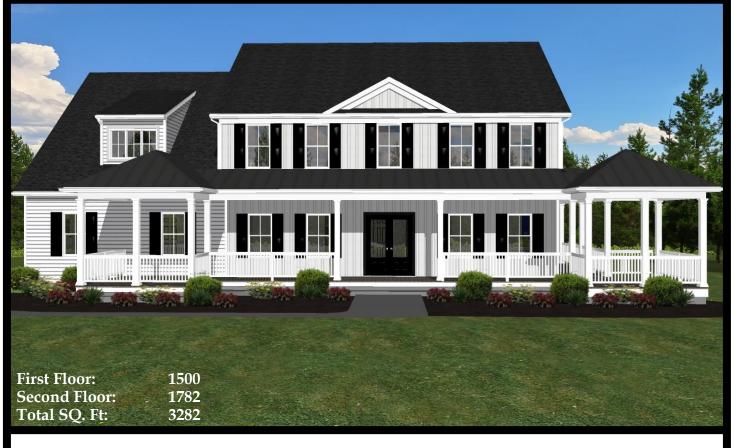

REA 11'9" x 15'0" PRIMARY 9'0" x 15'0" PRIMARY BEDROOM BATH 12'6" x 15'0" OREN TO ABOVE W.I.C. RM. GREAT ROOM 17'2" x 13'10" Cov. Porch 2-CAR GARAGE 7'0" x 5'0" 20'0" x 21'0"

#### SECOND FLOOR



## THE BRADFORD







## MADISON MODEL



#### FIRST FLOOR

COVERED DECK

#### SECOND FLOOR





THIS HOME WAS DESIGNED BY GOODY'S HOME DESIGN, INC.

### THE AVERY





#### **FIRST FLOOR**



### **RED ROSE MODEL**





#### FIRST FLOOR



#### SECOND FLOOR



### THE MAGNOLIA



#### FIRST FLOOR

#### SECOND FLOOR







### THE STAPLETON



#### **FIRST FLOOR**

#### SECOND FLOOR





# MEADOW VIEW II





## THE LEXINGTON





#### FIRST FLOOR



### THE HICKORY





#### FIRST FLOOR

#### SECOND FLOOR



### THE WHITE OAK





#### FIRST FLOOR

#### SECOND FLOOR



### THE COLEBROOK Jen





#### FIRST FLOOR

#### SECOND FLOOR



## THE HAMPDEN





#### FIRST FLOOR

#### SECOND FLOOR







### THE BAXTER





#### 

#### **SECOND FLOOR**



### THE HERSHEY





#### **FIRST FLOOR**



### THE ELM







## THE NORTHFIELD





#### FIRST FLOOR

#### SECOND FLOOR