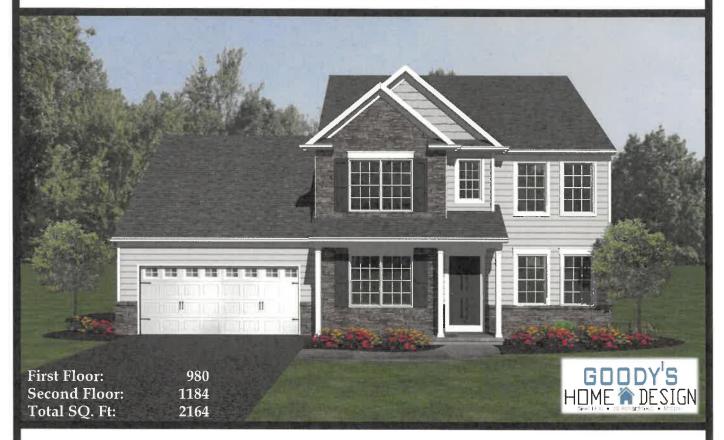

ST FLOOR**



### THE COLUMBIA





#### FIRST FLOOR

#### SECOND FLOOR





### **MEADOW VIEW**







### THE LINDEN







#### SECOND FLOOR



### THE LINCOLN





#### FIRST FLOOR

#### SECOND FLOOR



### THE LIBERTY





#### FIRST FLOOR

#### SECOND FLOOR



### THE POPLAR







#### PATIO 12'0" x 10'0" DINING AREA 11'9" x 15'0" PRIMARY 9'0" x 15'0" PRIMARY BEDROOM BATH 12'6" x 15'0" OREN TO ABOVE W.I.C. RM. GREAT ROOM 17'2" x 13'10" Cov. Porch 2-CAR GARAGE 7'0" x 5'0" 20'0" x 21'0"

#### SECOND FLOOR



## THE BRADFORD







## MADISON MODEL



#### FIRST FLOOR

COVERED DECK

#### SECOND FLOOR





THIS HOME WAS DESIGNED BY GOODY'S HOME DESIGN, INC.

### THE AVERY





#### **FIRST FLOOR**



### **RED ROSE MODEL**





#### FIRST FLOOR



#### SECOND FLOOR



### THE MAGNOLIA



#### FIRST FLOOR

#### SECOND FLOOR







### THE STAPLETON



#### **FIRST FLOOR**

#### SECOND FLOOR





# MEADOW VIEW II





## THE LEXINGTON





#### FIRST FLOOR



### THE HICKORY





#### FIRST FLOOR

#### SECOND FLOOR



### THE WHITE OAK





#### FIRST FLOOR

#### SECOND FLOOR



### THE COLEBROOK Jen





#### FIRST FLOOR

#### SECOND FLOOR



## THE HAMPDEN





#### FIRST FLOOR

#### SECOND FLOOR







### THE BAXTER





#### 

#### **SECOND FLOOR**



### THE HERSHEY





#### **FIRST FLOOR**



### THE ELM







## THE NORTHFIELD





#### FIRST FLOOR

#### SECOND FLOOR