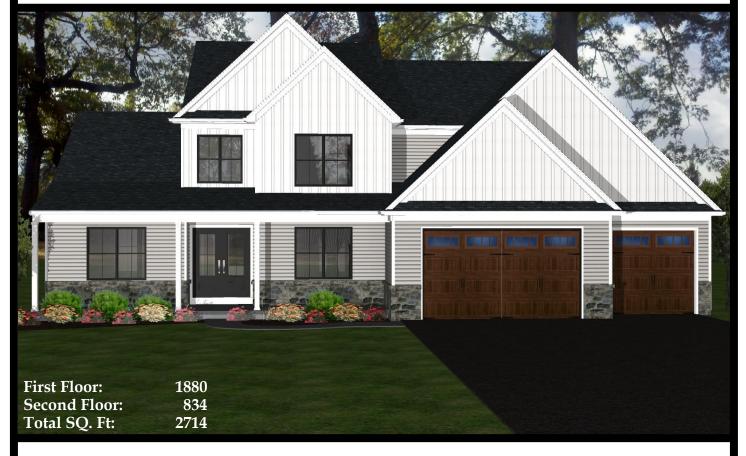

### FIRST FLOOR

COVERED DECK

#### SECOND FLOOR





THIS HOME WAS DESIGNED BY GOODY'S HOME DESIGN, INC.

### THE AVERY





#### **FIRST FLOOR**



### **RED ROSE MODEL**





#### FIRST FLOOR



#### SECOND FLOOR



### THE MAGNOLIA



#### FIRST FLOOR

#### SECOND FLOOR







### THE STAPLETON



#### **FIRST FLOOR**

#### SECOND FLOOR





# MEADOW VIEW II





## THE LEXINGTON





#### FIRST FLOOR



### THE HICKORY





#### FIRST FLOOR

#### SECOND FLOOR



### THE WHITE OAK





#### FIRST FLOOR

#### SECOND FLOOR



### THE COLEBROOK Jen





#### FIRST FLOOR

#### SECOND FLOOR



## THE HAMPDEN





#### FIRST FLOOR

#### SECOND FLOOR







### THE BAXTER





#### 

#### **SECOND FLOOR**



### THE HERSHEY





#### **FIRST FLOOR**



### THE ELM







## THE NORTHFIELD





#### FIRST FLOOR

#### SECOND FLOOR