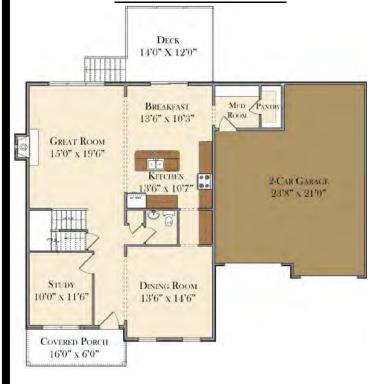

### THE FULTON





#### **FIRST FLOOR**

#### SECOND FLOOR





### THE SPRUCE





#### **FIRST FLOOR**

#### SECOND FLOOR



## THE LAUREL





#### **FIRST FLOOR**



### THE COLUMBIA





#### FIRST FLOOR

#### SECOND FLOOR





### **MEADOW VIEW**







### THE LINDEN







#### SECOND FLOOR



### THE LINCOLN





#### FIRST FLOOR

#### SECOND FLOOR



### THE LIBERTY





#### FIRST FLOOR

#### SECOND FLOOR



### THE POPLAR







#### PATIO 12'0" x 10'0" DINING AREA 11'9" x 15'0" PRIMARY 9'0" x 15'0" PRIMARY BEDROOM BATH 12'6" x 15'0" OREN TO ABOVE W.I.C. RM. GREAT ROOM 17'2" x 13'10" Cov. Porch 2-CAR GARAGE 7'0" x 5'0" 20'0" x 21'0"

#### SECOND FLOOR



## THE BRADFORD







## MADISON MODEL



#### FIRST FLOOR

COVERED DECK

#### SECOND FLOOR





THIS HOME WAS DESIGNED BY GOODY'S HOME DESIGN, INC.

### THE AVERY





#### **FIRST FL