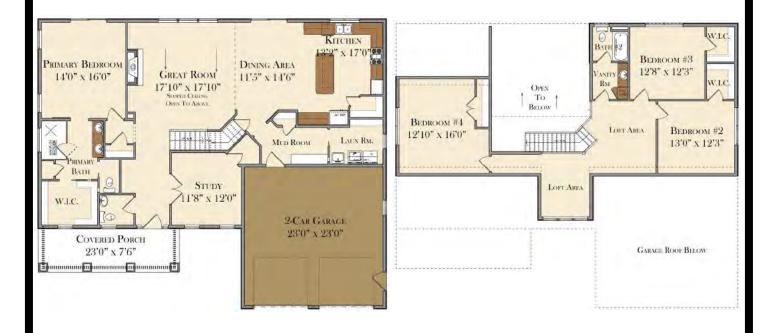

### THE FULTON





#### **FIRST FLOOR**

#### SECOND FLOOR





### THE SPRUCE





#### **FIRST FLOOR**

#### SECOND FLOOR



## THE LAUREL





#### **FIRST FLOOR**



### THE COLUMBIA





#### FIRST FLOOR

#### SECOND FLOOR





### **MEADOW VIEW**







### THE LINDEN







#### SECOND FLOOR



### THE LINCOLN





#### FIRST FLOOR

#### SECOND FLOOR



### THE LIBERTY





#### FIRST FLOOR

#### SECOND FLOOR



### THE POPLAR







#### PATIO 12'0" x 10'0" DINING AREA 11'9" x 15'0" PRIMARY 9'0" x 15'0" PRIMARY BEDROOM BATH 12'6" x 15'0" OREN TO ABOVE W.I.C. RM. GREAT ROOM 17'2" x 13'10" Cov. Porch 2-CAR GARAGE 7'0" x 5'0" 20'0" x 21'0"

#### SECOND FLOOR



## THE BRADFORD







## MADISON MODEL



#### FIRST FLOOR

COVERED DECK

#### SECOND FLOOR





THIS HOME WAS DESIGNED BY GOODY'S HOME DESIGN, INC.

### THE AVERY





#### **FIRST FLOOR**



### **RED ROSE MODEL**





#### FIRST FLOOR



#### SECOND FLOOR



### THE MAGNOLIA



#### FIRST FLOOR

#### SECOND FLOOR







### THE STAPLETON



#### **FIRST FLOOR**

#### SECOND FLOOR





# MEADOW VIEW II





## THE LEXINGTON





#### FIRST FLOOR



### THE HICKORY





#### FIRST FLOOR

#### SECOND FLOOR



### THE WHITE OAK





#### FI