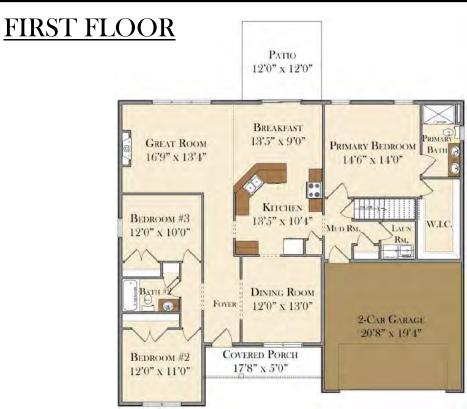

### THE FULTON





#### **FIRST FLOOR**

#### SECOND FLOOR





### THE SPRUCE





#### **FIRST FLOOR**

#### SECOND FLOOR



## THE LAUREL





#### **FIRST FLOOR**



### THE COLUMBIA





#### FIRST FLOOR

#### SECOND FLOOR





### **MEADOW VIEW**







### THE LINDEN







#### SECOND FLOOR



### THE LINCOLN





#### FIRST FLOOR

#### SECOND FLOOR



### THE LIBERTY





#### FIRST FLOOR

#### SECOND FLOOR



### THE POPLAR







#### PATIO 12'0" x 10'0" DINING AREA 11'9" x 15'0" PRIMARY 9'0" x 15'0" PRIMARY BEDROOM BATH 12'6" x 15'0" OREN TO ABOVE W.I.C. RM. GREAT ROOM 17'2" x 13'10" Cov. Porch 2-CAR GARAGE 7'0" x 5'0" 20'0" x 21'0"

#### SECOND FLOOR



## THE BRADFORD







## MADISON MODEL



#### FIRST FLOOR

COVERED DECK

#### SECOND FLOOR





THIS HOME WAS DESIGNED BY GOODY'S HOME DESIGN, INC.

### THE AVERY





#### **FIRST FLOOR**



### **RED ROSE MODEL**





#### FIRST FLOOR



#### SECOND FLOOR



### THE MAGNOLIA



#### FIRST FLOOR

#### SECOND FLOOR







### THE STAPLETON



#### **FIRST FLOOR**

#### SECOND FL