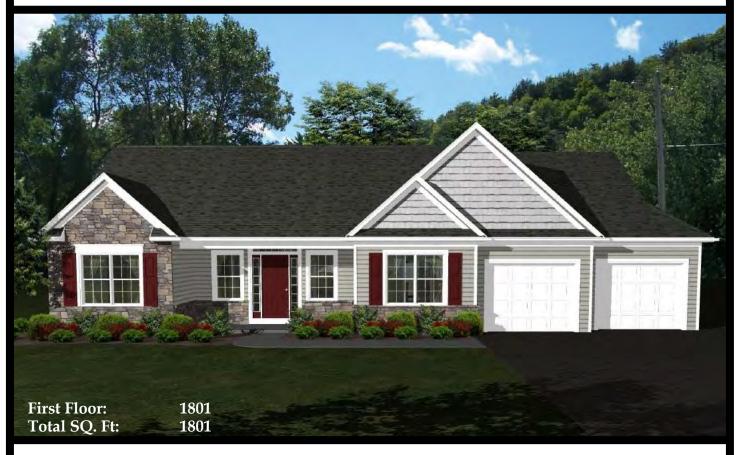

### THE FULTON





#### **FIRST FLOOR**

#### SECOND FLOOR





### THE SPRUCE





#### **FIRST FLOOR**

#### SECOND FLOOR



## THE LAUREL





#### **FIRST FLOOR**



### THE COLUMBIA





#### FIRST FLOOR

#### SECOND FLOOR





### **MEADOW VIEW**







### THE LINDEN







#### SECOND FLOOR



### THE LINCOLN





#### FIRST FLOOR

#### SECOND FLOOR



### THE LIBERTY





#### FIRST FLOOR

#### SECOND FLOOR



### THE POPLAR







#### PATIO 12'0" x 10'0" DINING AREA 11'9" x 15'0" PRIMARY 9'0" x 15'0" PRIMARY BEDROOM BATH 12'6" x 15'0" OREN TO ABOVE W.I.C. RM. GREAT ROOM 17'2" x 13'10" Cov. Porch 2-CAR GARAGE 7'0" x 5'0" 20'0" x 21'0"

#### SECOND FLOOR



## THE BRADFORD







## MADISON MODEL



#### FIRST FLOOR

COVERED DECK

#### SECOND FLOOR





THIS HOME WAS DESIGNED BY GOODY'S HOME DESIGN, INC.

### THE AVERY





#### **FIRST FLOOR**



### **RED ROSE MODEL**





#### FIRST FLOOR



#### SECOND FLOOR



### TH