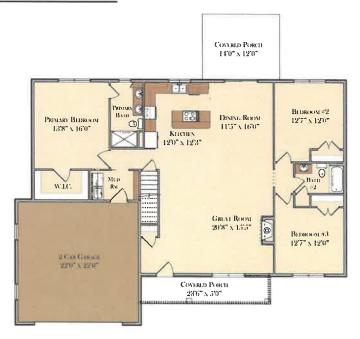

THE SPRUCE





#### **FIRST FLOOR**

#### SECOND FLOOR



## THE LAUREL





#### **FIRST FLOOR**



### THE COLUMBIA





#### FIRST FLOOR

#### SECOND FLOOR





### **MEADOW VIEW**







### THE LINDEN







#### SECOND FLOOR



### THE LINCOLN





#### FIRST FLOOR

#### SECOND FLOOR



### THE LIBERTY





#### FIRST FLOOR

#### SECOND FLOOR



### THE POPLAR







#### PATIO 12'0" x 10'0" DINING AREA 11'9" x 15'0" PRIMARY 9'0" x 15'0" PRIMARY BEDROOM BATH 12'6" x 15'0" OREN TO ABOVE W.I.C. RM. GREAT ROOM 17'2" x 13'10" Cov. Porch 2-CAR GARAGE 7'0" x 5'0" 20'0" x 21'0"

#### SECOND FLOOR



## THE BRADFORD







## MADISON MODEL



#### FIRST FLOOR

COVERED DECK

#### SECOND FLOOR





THIS HOME WAS DESIGNED BY GOODY'S HOME DESIGN, INC.

### THE AVERY





#### **FIRST FLOOR**



### **RED ROSE MODEL**





#### FIRST FLOOR



#### SECOND FLOOR



### THE MAGNOLIA



#### FIRST FLOOR

#### SECOND FLOOR







### THE STAPLETON



#### **FIRST FLOOR**

#### SECOND FLOOR





# MEADOW VIEW II





## THE LEXINGTON





#### FIRST FLOOR



### THE HICKORY





#### FIRST FLOOR

#### SECOND FLOOR



### THE WHITE OAK





#### FIRST FLOOR

#### SECOND FLOOR



### THE COLEBROOK Jen





#### FIRST FLOOR

#### SECOND FLOOR



## THE HAMPDEN





#### FIRST FLOOR

#### SECOND FLOOR







### THE BAXTER





#### 

#### **SECOND FLOOR**



### THE HERSHEY





#### **FIRST FLOOR**



### THE ELM







## THE NORTHFIELD





#### FIRST FLOOR

#### SECOND FLOOR