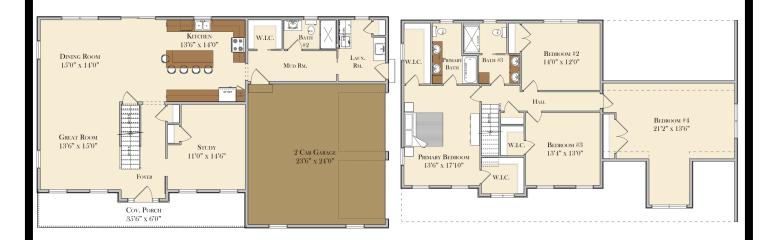

ATIO 12'0" x 10'0" DINING AREA 11'9" x 15'0" PRIMARY 9'0" x 15'0" PRIMARY BEDROOM BATH 12'6" x 15'0" OREN TO ABOVE W.I.C. RM. GREAT ROOM 17'2" x 13'10" Cov. Porch 2-CAR GARAGE 7'0" x 5'0" 20'0" x 21'0"

#### SECOND FLOOR



## THE BRADFORD







## MADISON MODEL



#### FIRST FLOOR

COVERED DECK

#### SECOND FLOOR





THIS HOME WAS DESIGNED BY GOODY'S HOME DESIGN, INC.

### THE AVERY





#### **FIRST FLOOR**



### **RED ROSE MODEL**





#### FIRST FLOOR



#### SECOND FLOOR



### THE MAGNOLIA



#### FIRST FLOOR

#### SECOND FLOOR







### THE STAPLETON



#### **FIRST FLOOR**

#### SECOND FLOOR





# MEADOW VIEW II





## THE LEXINGTON





#### FIRST FLOOR



### THE HICKORY





#### FIRST FLOOR

#### SECOND FLOOR



### THE WHITE OAK





#### FIRST FLOOR

#### SECOND FLOOR



### THE COLEBROOK Jen





#### FIRST FLOOR

#### SECOND FLOOR



## THE HAMPDEN





#### FIRST FLOOR

#### SECOND FLOOR







### THE BAXTER





#### 

#### **SECOND FLOOR**



### THE HERSHEY





#### **FIRST FLOOR**



### THE ELM







## THE NORTHFIELD





#### FIRST FLOOR

#### SECOND FLOOR