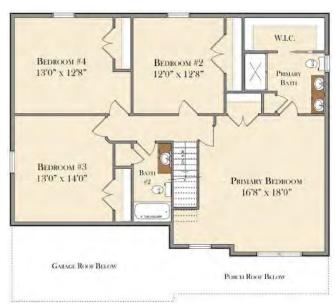

### THE FULTON





#### **FIRST FLOOR**

#### SECOND FLOOR





### THE SPRUCE





#### **FIRST FLOOR**

#### SECOND FLOOR



## THE LAUREL





#### **FIRST FLOOR**



### THE COLUMBIA





#### FIRST FLOOR

#### SECOND FLOOR





### **MEADOW VIEW**







### THE LINDEN







#### SECOND FLOOR



### THE LINCOLN





#### FIRST FLOOR

#### SECOND FLOOR



### THE LIBERTY





#### FIRST FLOOR

#### SECOND FLOOR



### THE POPLAR







#### PATIO 12'0" x 10'0" DINING AREA 11'9" x 15'0" PRIMARY 9'0" x 15'0" PRIMARY BEDROOM BATH 12'6" x 15'0" OREN TO ABOVE W.I.C. RM. GREAT ROOM 17'2" x 13'10" Cov. Porch 2-CAR GARAGE 7'0" x 5'0" 20'0" x 21'0"

#### SECOND FLOOR



## THE BRADFORD







## MADISON MODEL



#### FIRST FLOOR

COVERED DECK

#### SECOND FLOOR





THIS HOME WAS DESIGNED BY GOODY'S HOME DESIGN, INC.

### THE AVERY





#### **FIRST FLOOR**



### **RED ROSE MODEL**





#### FIRST FLOOR



#### SECOND FLOOR



### THE MAGNOLIA



#### FIRST FLOOR

#### SECOND FLOOR







### THE STAPLETON



#### **FI