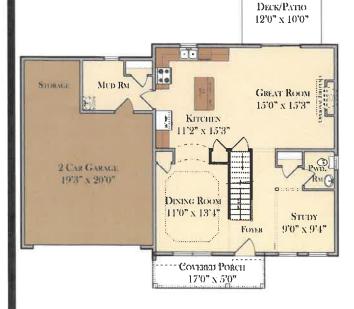

# FIRST FLOOR

#### SECOND FLOOR





### **MEADOW VIEW**







### THE LINDEN







#### SECOND FLOOR



### THE LINCOLN





#### FIRST FLOOR

#### SECOND FLOOR



### THE LIBERTY





#### FIRST FLOOR

#### SECOND FLOOR



### THE POPLAR







#### PATIO 12'0" x 10'0" DINING AREA 11'9" x 15'0" PRIMARY 9'0" x 15'0" PRIMARY BEDROOM BATH 12'6" x 15'0" OREN TO ABOVE W.I.C. RM. GREAT ROOM 17'2" x 13'10" Cov. Porch 2-CAR GARAGE 7'0" x 5'0" 20'0" x 21'0"

#### SECOND FLOOR



## THE BRADFORD







## MADISON MODEL



#### FIRST FLOOR

COVERED DECK

#### SECOND FLOOR





THIS HOME WAS DESIGNED BY GOODY'S HOME DESIGN, INC.

### THE AVERY





#### **FIRST FLOOR**



### **RED ROSE MODEL**





#### FIRST FLOOR



#### SECOND FLOOR



### THE MAGNOLIA



#### FIRST FLOOR

#### SECOND FLOOR







### THE STAPLETON



#### **FIRST FLOOR**

#### SECOND FLOOR





# MEADOW VIEW II





## THE LEXINGTON





#### FIRST FLOOR



### THE HICKORY





#### FIRST FLOOR

#### SECOND FLOOR



### THE WHITE OAK





#### FIRST FLOOR

#### SECOND FLOOR



### THE COLEBROOK Jen





#### FIRST FLOOR

#### SECOND FLOOR



## THE HAMPDEN





#### FIRST FLOOR

#### SECOND FLOOR







### THE BAXTER





#### 

#### **SECOND FLOOR**



### THE HERSHEY





#### **FIRST FLOOR**



### THE ELM







## THE NORTHFIELD





#### FIRST FLOOR

#### SECOND FLOOR