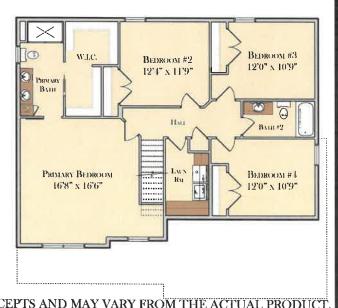

### THE FULTON





#### **FIRST FLOOR**

#### SECOND FLOOR





### THE SPRUCE





#### **FIRST FLOOR**

#### SECOND FLOOR



## THE LAUREL





#### **FIRST FLOOR**



### THE COLUMBIA





#### FIRST FLOOR

#### SECOND FLOOR





### **MEADOW VIEW**







### THE LINDEN







#### SECOND FLOOR



### THE LINCOLN





#### FIRST FLOOR

#### SECOND FLOOR



### THE LIBERTY





#### FIRST FLOOR

#### SECOND FLOOR



### THE POPLAR







#### PATIO 12'0" x 10'0" DINING AREA 11'9" x 15'0" PRIMARY 9'0" x 15'0" PRIMARY BEDROOM BATH 12'6" x 15'0" OREN TO ABOVE W.I.C. RM. GREAT ROOM 17'2" x 13'10" Cov. Porch 2-CAR GARAGE 7'0" x 5'0" 20'0" x 21'0"

#### SECOND FLOOR



## THE BRADFORD







## MADISON MODEL



#### FIRST FLOOR

COVERED DECK

#### SECOND FLOOR





THIS HOME WAS DESIGNED BY GOODY'S HOME DESIGN, INC.

### THE AVERY





#### **FIRST FLOOR**



### **RED ROSE MODEL**





#### FIRST FLOOR



#### SECOND FLOOR



### THE MAGNOLIA



#### FIRST FLOOR

#### SECOND FLOOR







### THE STAPLETON



#### **FIRST FLOOR**

#### SECOND FLOOR





# MEADOW VIEW II





## THE LEXINGTON





#### FIRST FLOOR



### THE HICKORY





#### FIRST FLOOR

#### SECOND FLOOR



### THE WHITE OAK





#### FIRST FLOOR

#### SECOND FLOOR



### THE COLEBROOK Jen





#### FIRST FLOOR

#### SECOND FLOOR



## THE HAMPDEN





#### FIRST FLOOR

#### SECOND FLOOR







### THE BAXTER





#### 

#### **SECOND FLOOR**



### THE HERSHEY





#### **FIRST FLOOR**



### THE ELM







## THE NORTHFIELD





#### FIRST FLOOR

#### SECOND FLOOR