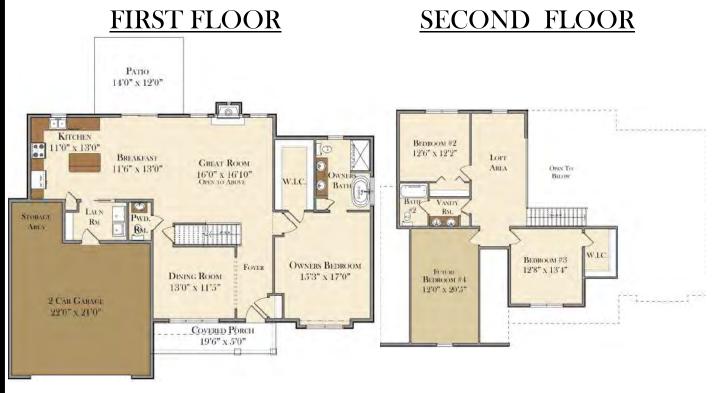

### THE FULTON





#### **FIRST FLOOR**

#### SECOND FLOOR





### THE SPRUCE





#### **FIRST FLOOR**

#### SECOND FLOOR



## THE LAUREL





#### **FIRST FLOOR**



### THE COLUMBIA





#### FIRST FLOOR

#### SECOND FLOOR





### **MEADOW VIEW**







### THE LINDEN







#### SECOND FLOOR



### THE LINCOLN





#### FIRST FLOOR

#### SECOND FLOOR



### THE LIBERTY





#### FIRST FLOOR

#### SECOND FLOOR



### THE POPLAR







#### PATIO 12'0" x 10'0" DINING AREA 11'9" x 15'0" PRIMARY 9'0" x 15'0" PRIMARY BEDROOM BATH 12'6" x 15'0" OREN TO ABOVE W.I.C. RM. GREAT ROOM 17'2" x 13'10" Cov. Porch 2-CAR GARAGE 7'0" x 5'0" 20'0" x 21'0"

#### SECOND FLOOR



## THE BRADFORD







## MADISON MODEL



#### FIRST FLOOR

COVERED DECK

#### SECOND FLOOR





THIS HOME WAS DESIGNED BY GOODY'S HOME DESIGN, INC.

### THE AVERY





#### **FIRST FLOOR**



### **RED ROSE MODEL**





#### FIRST FLOOR



#### SECOND FLOOR



### THE MAGNOLIA



#### FIRST FLOOR

#### SECOND FLOOR







### THE STAPLETON



#### **FIRST FLOOR**

#### SECOND FLOOR





# MEADOW VIEW II





## THE LEXINGTON





#### FIRST FLOOR



### THE HICKORY





#### FIRST FLOOR

#### SECOND FLOOR



### THE WHITE OAK





#### FIRST FLOOR

#### SECOND FLOOR



### THE COLEBROOK Jen





#### FIRST FLOOR

#### SECOND FLOOR



## THE HAMPDEN





#### FIRST FLOOR

#### SECOND FLOOR







### THE BAXTER





#### 

#### **SECOND FLOOR**



### THE HERSHEY





#### **FIRST FLOOR**



### THE ELM