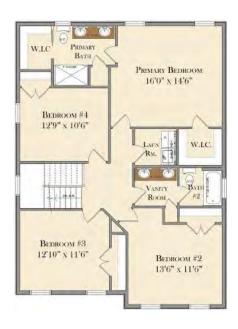

### THE FULTON





#### **FIRST FLOOR**

#### SECOND FLOOR





### THE SPRUCE





#### **FIRST FLOOR**

#### SECOND FLOOR



## THE LAUREL





#### **FIRST FLOOR**



### THE COLUMBIA





#### FIRST FLOOR

#### SECOND FLOOR





### **MEADOW VIEW**







### THE LINDEN







#### SECOND FLOOR



### THE LINCOLN





#### FIRST FLOOR

#### SECOND FLOOR



### THE LIBERTY





#### FIRST FLOOR

#### SECOND FLOOR



### THE POPLAR







#### PATIO 12'0" x 10'0" DINING AREA 11'9" x 15'0" PRIMARY 9'0" x 15'0" PRIMARY BEDROOM BATH 12'6" x 15'0" OREN TO ABOVE W.I.C. RM. GREAT ROOM 17'2" x 13'10" Cov. Porch 2-CAR GARAGE 7'0" x 5'0" 20'0" x 21'0"

#### SECOND FLOOR



## THE BRADFORD







## MADISON MODEL



#### FIRST FLOOR

COVERED DECK

#### SECOND FLOOR





THIS HOME WAS DESIGNED BY GOODY'S HOME DESIGN, INC.

### THE AVERY





#### **FIRST FLOO