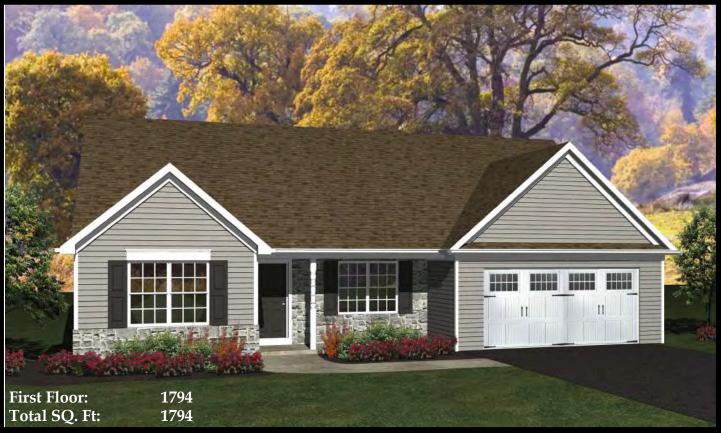

### THE FULTON





#### **FIRST FLOOR**

#### SECOND FLOOR





### THE SPRUCE





#### **FIRST FLOOR**

#### SECOND FLOOR



## THE LAUREL





#### **FIRST FLOOR**



### THE COLUMBIA





#### FIRST FLOOR

#### SECOND FLOOR





### **MEADOW VIEW**







### THE LINDEN







#### SECOND FLOOR



### THE LINCOLN





#### FIRST FLOOR

#### SECOND FLOOR



### THE LIBERTY





#### FIRST FLOOR

#### SECOND FLOOR



### THE POPLAR







#### PATIO 12'0" x 10'0" DINING AREA 11'9" x 15'0" PRIMARY 9'0" x 15'0" PRIMARY BEDROOM BATH 12'6" x 15'0" OREN TO ABOVE W.I.C. RM. GREAT ROOM 17'2" x 13'10" Cov. Porch 2-CAR GARAGE 7'0" x 5'0" 20'0" x 21'0"

#### SECOND FLOOR



## THE BRADFORD







## MADISON MODEL



#### FIRST FLOOR

COVERED DECK

#### SECOND FLOOR





THIS HOME WAS DESIGNED BY GOODY'S HOME DESIGN, INC.

### THE AVERY





#### **FIRST FLOOR**



### **RED ROSE MODEL**





#### FIRST FLOOR



#### SECOND FLOOR



### THE MAGNOLIA



#### FIRST FLOOR

#### SECOND FLOOR







### THE STAPLETON



#### **FIRST FLOOR**

#### SECOND