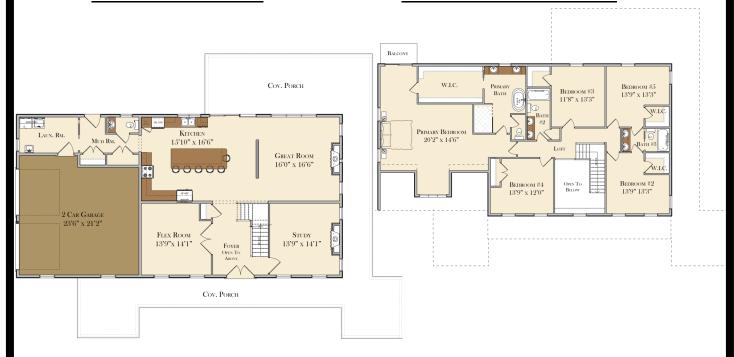

PRIMARY BEDROOM BATH 12'6" x 15'0" OREN TO ABOVE W.I.C. RM. GREAT ROOM 17'2" x 13'10" Cov. Porch 2-CAR GARAGE 7'0" x 5'0" 20'0" x 21'0"

#### SECOND FLOOR



## THE BRADFORD







## MADISON MODEL



#### FIRST FLOOR

COVERED DECK

#### SECOND FLOOR





THIS HOME WAS DESIGNED BY GOODY'S HOME DESIGN, INC.

### THE AVERY





#### **FIRST FLOOR**



### **RED ROSE MODEL**





#### FIRST FLOOR



#### SECOND FLOOR



### THE MAGNOLIA



#### FIRST FLOOR

#### SECOND FLOOR







### THE STAPLETON



#### **FIRST FLOOR**

#### SECOND FLOOR





# MEADOW VIEW II





## THE LEXINGTON





#### FIRST FLOOR



### THE HICKORY





#### FIRST FLOOR

#### SECOND FLOOR



### THE WHITE OAK





#### FIRST FLOOR

#### SECOND FLOOR



### THE COLEBROOK Jen





#### FIRST FLOOR

#### SECOND FLOOR



## THE HAMPDEN





#### FIRST FLOOR

#### SECOND FLOOR







### THE BAXTER





#### 

#### **SECOND FLOOR**



### THE HERSHEY





#### **FIRST FLOOR**



### THE ELM







## THE NORTHFIELD





#### FIRST FLOOR

#### SECOND FLOOR