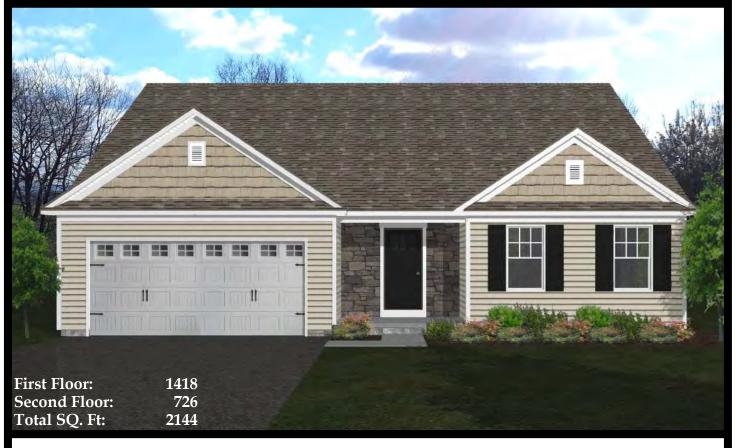

### THE FULTON





#### **FIRST FLOOR**

#### SECOND FLOOR





### THE SPRUCE





#### **FIRST FLOOR**

#### SECOND FLOOR



## THE LAUREL





#### **FIRST FLOOR**



### THE COLUMBIA





#### FIRST FLOOR

#### SECOND FLOOR





### **MEADOW VIEW**







### THE LINDEN







#### SECOND FLOOR



### THE LINCOLN





#### FIRST FLOOR

#### SECOND FLOOR



### THE LIBERTY





#### FIRST FLOOR

#### SECOND FLOOR



### THE POPLAR







#### PATIO 12'0" x 10'0" DINING AREA 11'9" x 15'0" PRIMARY 9'0" x 15'0" PRIMARY BEDROOM BATH 12'6" x 15'0" OREN TO ABOVE W.I.C. RM. GREAT ROOM 17'2" x 13'10" Cov. Porch 2-CAR GARAGE 7'0" x 5'0" 20'0" x 21'0"

#### SECOND FLOOR



## THE BRADFORD







## MADISON MODEL



#### FIRST FLOOR

COVERED DECK

#### SECOND FLOOR





THIS HOME WAS DESIGNED BY GOODY'S HOME DESIGN, INC.

### THE AVERY





#### **FIRST FLOOR**



### **RED ROSE MODEL**





#### FIRST FLOOR



#### SECOND FLOOR



### THE MAGNOLIA



#### FIRST FLOOR

#### SECOND FLOOR







### THE STAPLETON



#### **FIRST FLOOR**

#### SECOND FLOOR





# MEADOW VI