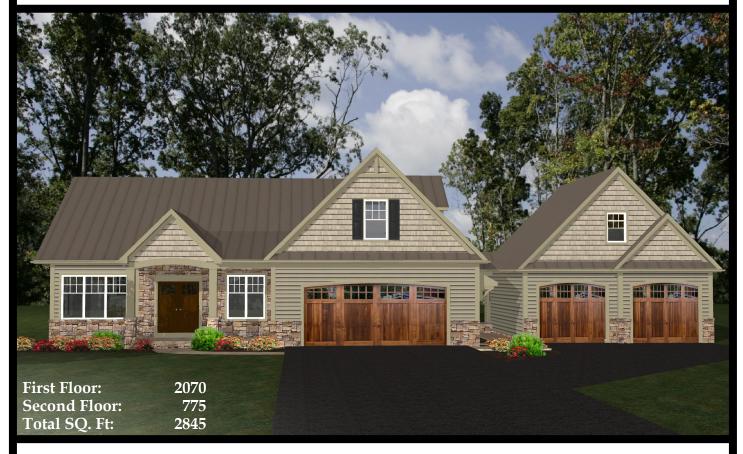

OND FLOOR



### THE LIBERTY





#### FIRST FLOOR

#### SECOND FLOOR



### THE POPLAR







#### PATIO 12'0" x 10'0" DINING AREA 11'9" x 15'0" PRIMARY 9'0" x 15'0" PRIMARY BEDROOM BATH 12'6" x 15'0" OREN TO ABOVE W.I.C. RM. GREAT ROOM 17'2" x 13'10" Cov. Porch 2-CAR GARAGE 7'0" x 5'0" 20'0" x 21'0"

#### SECOND FLOOR



## THE BRADFORD







## MADISON MODEL



#### FIRST FLOOR

COVERED DECK

#### SECOND FLOOR





THIS HOME WAS DESIGNED BY GOODY'S HOME DESIGN, INC.

### THE AVERY





#### **FIRST FLOOR**



### **RED ROSE MODEL**





#### FIRST FLOOR



#### SECOND FLOOR



### THE MAGNOLIA



#### FIRST FLOOR

#### SECOND FLOOR







### THE STAPLETON



#### **FIRST FLOOR**

#### SECOND FLOOR





# MEADOW VIEW II





## THE LEXINGTON





#### FIRST FLOOR



### THE HICKORY





#### FIRST FLOOR

#### SECOND FLOOR



### THE WHITE OAK





#### FIRST FLOOR

#### SECOND FLOOR



### THE COLEBROOK Jen





#### FIRST FLOOR

#### SECOND FLOOR



## THE HAMPDEN





#### FIRST FLOOR

#### SECOND FLOOR







### THE BAXTER





#### 

#### **SECOND FLOOR**



### THE HERSHEY





#### **FIRST FLOOR**



### THE ELM







## THE NORTHFIELD





#### FIRST FLOOR

#### SECOND FLOOR