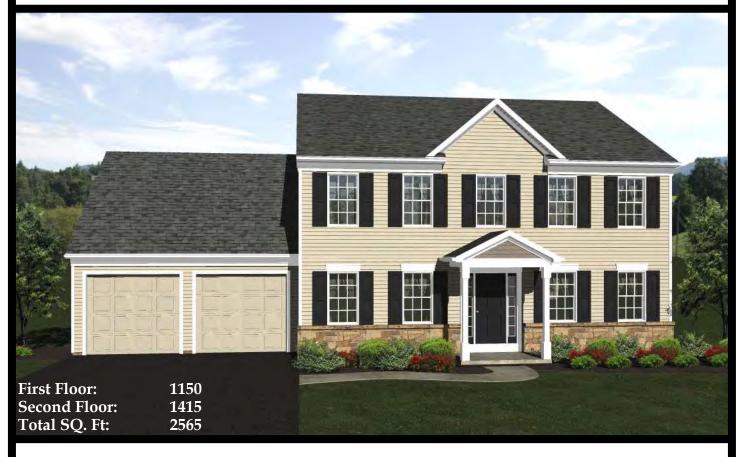

### THE FULTON





#### **FIRST FLOOR**

#### SECOND FLOOR





### THE SPRUCE





#### **FIRST FLOOR**

#### SECOND FLOOR



## THE LAUREL





#### **FIRST FLOOR**



### THE COLUMBIA





#### FIRST FLOOR

#### SECOND FLOOR





### **MEADOW VIEW**







### THE LINDEN







#### SECOND FLOOR



### THE LINCOLN





#### FIRST FLOOR

#### SECOND FLOOR



### THE LIBERTY





#### FIRST FLOOR

#### SECOND FLOOR



### THE POPLAR







#### PATIO 12'0" x 10'0" DINING AREA 11'9" x 15'0" PRIMARY 9'0" x 15'0" PRIMARY BEDROOM BATH 12'6" x 15'0" OREN TO ABOVE W.I.C. RM. GREAT ROOM 17'2" x 13'10" Cov. Porch 2-CAR GARAGE 7'0" x 5'0" 20'0" x 21'0"

#### SECOND FLOOR



## THE BRADFORD







## MADISON MODEL



#### FIRST FLOOR

COVERED DECK

#### SECOND FLOOR





THIS HOME WAS DESIGNED BY GOODY'S HOME DESIGN, INC.

### THE AVERY





#### **FIRST FLOOR**



### **RED ROSE MODEL**





#### FIRST FLOOR



#### SECOND FLOOR



### THE MAGNOLIA



#### FIRST FLOOR

#### SECOND FLOOR







### THE STAPLETON



#### **FIRST FLOOR**

#### SECOND FLOOR





# MEADOW VIEW II





## THE LEXINGTON





#### FIRST