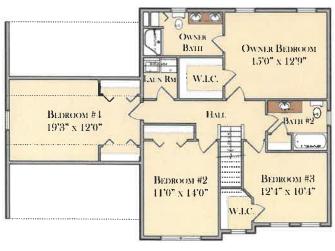

FIRST FLOOR

#### SECOND FLOOR





### **MEADOW VIEW**







### THE LINDEN







#### SECOND FLOOR



### THE LINCOLN





#### FIRST FLOOR

#### SECOND FLOOR



### THE LIBERTY





#### FIRST FLOOR

#### SECOND FLOOR



### THE POPLAR







#### PATIO 12'0" x 10'0" DINING AREA 11'9" x 15'0" PRIMARY 9'0" x 15'0" PRIMARY BEDROOM BATH 12'6" x 15'0" OREN TO ABOVE W.I.C. RM. GREAT ROOM 17'2" x 13'10" Cov. Porch 2-CAR GARAGE 7'0" x 5'0" 20'0" x 21'0"

#### SECOND FLOOR



## THE BRADFORD







## MADISON MODEL



#### FIRST FLOOR

COVERED DECK

#### SECOND FLOOR





THIS HOME WAS DESIGNED BY GOODY'S HOME DESIGN, INC.

### THE AVERY





#### **FIRST FLOOR**



### **RED ROSE MODEL**





#### FIRST FLOOR



#### SECOND FLOOR



### THE MAGNOLIA



#### FIRST FLOOR

#### SECOND FLOOR







### THE STAPLETON



#### **FIRST FLOOR**

#### SECOND FLOOR





# MEADOW VIEW II





## THE LEXINGTON





#### FIRST FLOOR



### THE HICKORY





#### FIRST FLOOR

#### SECOND FLOOR



### THE WHITE OAK





#### FIRST FLOOR

#### SECOND FLOOR



### THE COLEBROOK Jen





#### FIRST FLOOR

#### SECOND FLOOR



## THE HAMPDEN





#### FIRST FLOOR

#### SECOND FLOOR







### THE BAXTER





#### 

#### **SECOND FLOOR**



### THE HERSHEY





#### **FIRST FLOOR**



### THE ELM







## THE NORTHFIELD





#### FIRST FLOOR

#### SECOND FLOOR