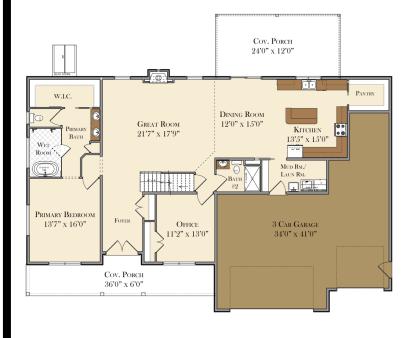

OND FLOOR





THIS HOME WAS DESIGNED BY GOODY'S HOME DESIGN, INC.

### THE AVERY





#### **FIRST FLOOR**



### **RED ROSE MODEL**





#### FIRST FLOOR



#### SECOND FLOOR



### THE MAGNOLIA



#### FIRST FLOOR

#### SECOND FLOOR







### THE STAPLETON



#### **FIRST FLOOR**

#### SECOND FLOOR





# MEADOW VIEW II





## THE LEXINGTON





#### FIRST FLOOR



### THE HICKORY





#### FIRST FLOOR

#### SECOND FLOOR



### THE WHITE OAK





#### FIRST FLOOR

#### SECOND FLOOR



### THE COLEBROOK Jen





#### FIRST FLOOR

#### SECOND FLOOR



## THE HAMPDEN





#### FIRST FLOOR

#### SECOND FLOOR







### THE BAXTER





#### 

#### **SECOND FLOOR**



### THE HERSHEY





#### **FIRST FLOOR**



### THE ELM







## THE NORTHFIELD





#### FIRST FLOOR

#### SECOND FLOOR