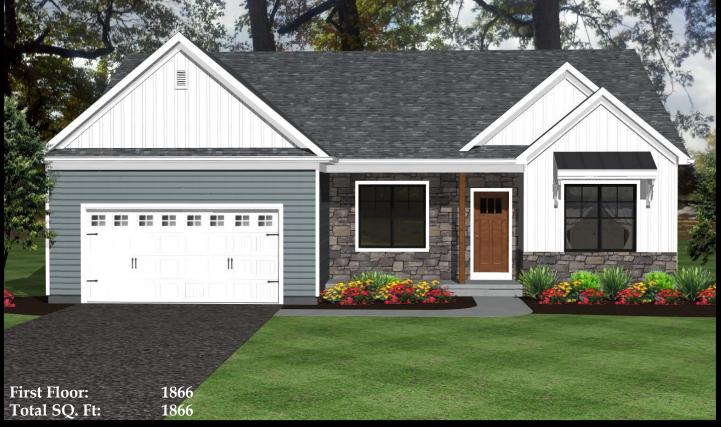

## MADISON MODEL



#### FIRST FLOOR

COVERED DECK

#### SECOND FLOOR





THIS HOME WAS DESIGNED BY GOODY'S HOME DESIGN, INC.

### THE AVERY





#### **FIRST FLOOR**



### **RED ROSE MODEL**





#### FIRST FLOOR



#### SECOND FLOOR



### THE MAGNOLIA



#### FIRST FLOOR

#### SECOND FLOOR







### THE STAPLETON



#### **FIRST FLOOR**

#### SECOND FLOOR





# MEADOW VIEW II





## THE LEXINGTON





#### FIRST FLOOR



### THE HICKORY





#### FIRST FLOOR

#### SECOND FLOOR



### THE WHITE OAK





#### FIRST FLOOR

#### SECOND FLOOR



### THE COLEBROOK Jen





#### FIRST FLOOR

#### SECOND FLOOR



## THE HAMPDEN





#### FIRST FLOOR

#### SECOND FLOOR







### THE BAXTER





#### 

#### **SECOND FLOOR**



### THE HERSHEY





#### **FIRST FLOOR**



### THE ELM







## THE NORTHFIELD





#### FIRST FLOOR

#### SECOND FLOOR