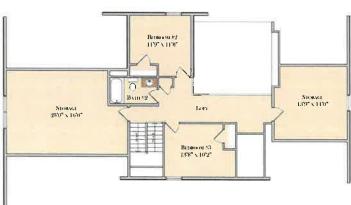

HE LINDEN







#### SECOND FLOOR



### THE LINCOLN





#### FIRST FLOOR

#### SECOND FLOOR



### THE LIBERTY





#### FIRST FLOOR

#### SECOND FLOOR



### THE POPLAR







#### PATIO 12'0" x 10'0" DINING AREA 11'9" x 15'0" PRIMARY 9'0" x 15'0" PRIMARY BEDROOM BATH 12'6" x 15'0" OREN TO ABOVE W.I.C. RM. GREAT ROOM 17'2" x 13'10" Cov. Porch 2-CAR GARAGE 7'0" x 5'0" 20'0" x 21'0"

#### SECOND FLOOR



## THE BRADFORD







## MADISON MODEL



#### FIRST FLOOR

COVERED DECK

#### SECOND FLOOR





THIS HOME WAS DESIGNED BY GOODY'S HOME DESIGN, INC.

### THE AVERY





#### **FIRST FLOOR**



### **RED ROSE MODEL**





#### FIRST FLOOR



#### SECOND FLOOR



### THE MAGNOLIA



#### FIRST FLOOR

#### SECOND FLOOR







### THE STAPLETON



#### **FIRST FLOOR**

#### SECOND FLOOR





# MEADOW VIEW II





## THE LEXINGTON





#### FIRST FLOOR



### THE HICKORY





#### FIRST FLOOR

#### SECOND FLOOR



### THE WHITE OAK





#### FIRST FLOOR

#### SECOND FLOOR



### THE COLEBROOK Jen





#### FIRST FLOOR

#### SECOND FLOOR



## THE HAMPDEN





#### FIRST FLOOR

#### SECOND FLOOR







### THE BAXTER





#### 

#### **SECOND FLOOR**



### THE HERSHEY





#### **FIRST FLOOR**



### THE ELM







## THE NORTHFIELD





#### FIRST FLOOR

#### SECOND FLOOR