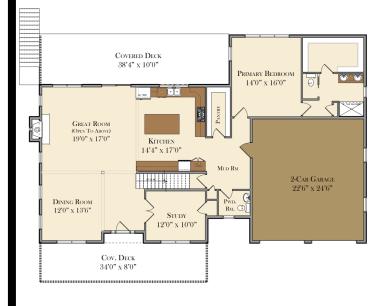

GREAT ROOM 17'2" x 13'10" Cov. Porch 2-CAR GARAGE 7'0" x 5'0" 20'0" x 21'0"

#### SECOND FLOOR



## THE BRADFORD







## MADISON MODEL



#### FIRST FLOOR

COVERED DECK

#### SECOND FLOOR





THIS HOME WAS DESIGNED BY GOODY'S HOME DESIGN, INC.

### THE AVERY





#### **FIRST FLOOR**



### **RED ROSE MODEL**





#### FIRST FLOOR



#### SECOND FLOOR



### THE MAGNOLIA



#### FIRST FLOOR

#### SECOND FLOOR







### THE STAPLETON



#### **FIRST FLOOR**

#### SECOND FLOOR





# MEADOW VIEW II





## THE LEXINGTON





#### FIRST FLOOR



### THE HICKORY





#### FIRST FLOOR

#### SECOND FLOOR



### THE WHITE OAK





#### FIRST FLOOR

#### SECOND FLOOR



### THE COLEBROOK Jen





#### FIRST FLOOR

#### SECOND FLOOR



## THE HAMPDEN





#### FIRST FLOOR

#### SECOND FLOOR







### THE BAXTER





#### 

#### **SECOND FLOOR**



### THE HERSHEY





#### **FIRST FLOOR**



### THE ELM







## THE NORTHFIELD





#### FIRST FLOOR

#### SECOND FLOOR