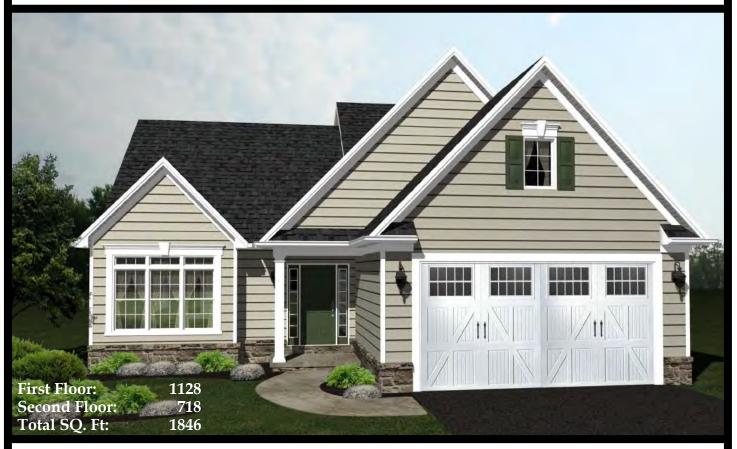

### THE FULTON





#### **FIRST FLOOR**

#### SECOND FLOOR





### THE SPRUCE





#### **FIRST FLOOR**

#### SECOND FLOOR



## THE LAUREL





#### **FIRST FLOOR**



### THE COLUMBIA





#### FIRST FLOOR

#### SECOND FLOOR





### **MEADOW VIEW**







### THE LINDEN







#### SECOND FLOOR



### THE LINCOLN





#### FIRST FLOOR

#### SECOND FLOOR



### THE LIBERTY





#### FIRST FLOOR

#### SECOND FLOOR



### THE POPLAR







#### PATIO 12'0" x 10'0" DINING AREA 11'9" x 15'0" PRIMARY 9'0" x 15'0" PRIMARY BEDROOM BATH 12'6" x 15'0" OREN TO ABOVE W.I.C. RM. GREAT ROOM 17'2" x 13'10" Cov. Porch 2-CAR GARAGE 7'0" x 5'0" 20'0" x 21'0"

#### SECOND FLOOR



## THE BRADFORD







## MADISON MODEL



#### FIRST FLOOR

COVERED DECK

#### SECOND FLOOR





THIS HOME WAS DESIGNED BY GOODY'S HOME DESIGN, INC.

### THE AVERY





#### **FIRST FLOOR**



### **RED ROSE MODEL**





#### FIRST FLOOR



#### SECOND FLOOR



### THE MAGNOLIA



#### FIRST FLOOR

#### SECOND FLOOR







### THE STAPLETON



#### **FIRST FLOOR**

#### SECOND FLOOR





# MEADOW VIEW II





## THE LEXINGTON





#### FIRST FLOOR



### THE HICKORY





#### FIRST FLOOR

#### SECOND FLOOR



### THE WHITE OAK





#### FIRST FLOOR

#### SECO