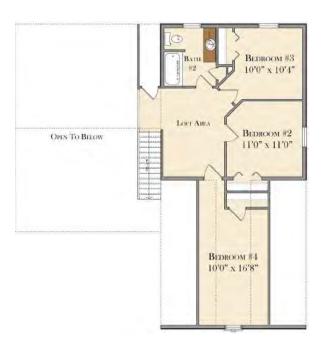

### THE FULTON





#### **FIRST FLOOR**

#### SECOND FLOOR





### THE SPRUCE





#### **FIRST FLOOR**

#### SECOND FLOOR



## THE LAUREL





#### **FIRST FLOOR**



### THE COLUMBIA





#### FIRST FLOOR

#### SECOND FLOOR





### **MEADOW VIEW**







### THE LINDEN







#### SECOND FLOOR



### THE LINCOLN





#### FIRST FLOOR

#### SECOND FLOOR



### THE LIBERTY





#### FIRST FLOOR

#### SECOND FLOOR



### THE POPLAR







#### PATIO 12'0" x 10'0" DINING AREA 11'9" x 15'0" PRIMARY 9'0" x 15'0" PRIMARY BEDROOM BATH 12'6" x 15'0" OREN TO ABOVE W.I.C. RM. GREAT ROOM 17'2" x 13'10" Cov. Porch 2-CAR GARAGE 7'0" x 5'0" 20'0" x 21'0"

#### SECOND FLOOR



## THE BRADFORD







## MADISON MODEL



#### FIRST FLOOR

COVERED DECK

#### SECOND FLOOR





THIS HOME WAS DESIGNED BY GOODY'S HOME DESIGN, INC.

### THE AVERY





#### **FIRST FLOOR**



### **RED ROSE MODEL**





#### FIRST FLOOR



#### SECOND FLOOR



### THE MAGNOLIA



#### FIRST FLOOR

#### SECOND FLOOR







### THE STAPLETON



#### **FIRST FLOOR**

#### SECOND FLOOR





# MEADOW VIEW II





## THE LEXINGTON





#### FIRST FLOOR



### THE HICKORY





#### FIRST FLOOR

#### SECOND FLOOR



### THE WHITE OAK





#### FIRST FLOOR

#### SECOND FLOOR



### THE COLEBROOK Jen





#### FIRST FLOOR

#### SECOND FLOOR



## THE HAMPDEN





#### FIRST FLOOR

#### SECOND FLOOR







### THE BAXTER





#### 

#### **SECOND FLOOR**



### THE HERSHEY





#### **FIRST FLOOR