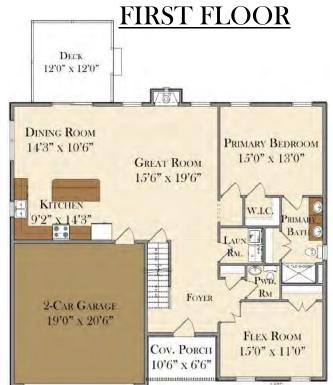

### THE FULTON





#### **FIRST FLOOR**

#### SECOND FLOOR





### THE SPRUCE





#### **FIRST FLOOR**

#### SECOND FLOOR



## THE LAUREL





#### **FIRST FLOOR**



### THE COLUMBIA





#### FIRST FLOOR

#### SECOND FLOOR





### **MEADOW VIEW**







### THE LINDEN







#### SECOND FLOOR



### THE LINCOLN





#### FIRST FLOOR

#### SECOND FLOOR



### THE LIBERTY





#### FIRST FLOOR

#### SECOND FLOOR



### THE POPLAR







#### PATIO 12'0" x 10'0" DINING AREA 11'9" x 15'0" PRIMARY 9'0" x 15'0" PRIMARY BEDROOM BATH 12'6" x 15'0" OREN TO ABOVE W.I.C. RM. GREAT ROOM 17'2" x 13'10" Cov. Porch 2-CAR GARAGE 7'0" x 5'0" 20'0" x 21'0"

#### SECOND FLOOR



## THE BRADFORD







## MADISON MODEL



#### FIRST FLOOR

COVERED DECK

#### SECOND FLOOR





THIS HOME WAS DESIGNED BY GOODY'S HOME DESIGN, INC.

### THE AVERY





#### **FIRST FLOOR**



### **RED ROSE MODEL**





#### FIRST FLOOR



#### SECOND FLOOR



### THE MAGNOLIA



#### FIRST FLOOR

#### SECOND FLOOR







### THE STAPLETON



#### **FIRST FLOOR**

#### SECOND FLOOR





# MEADOW VIEW