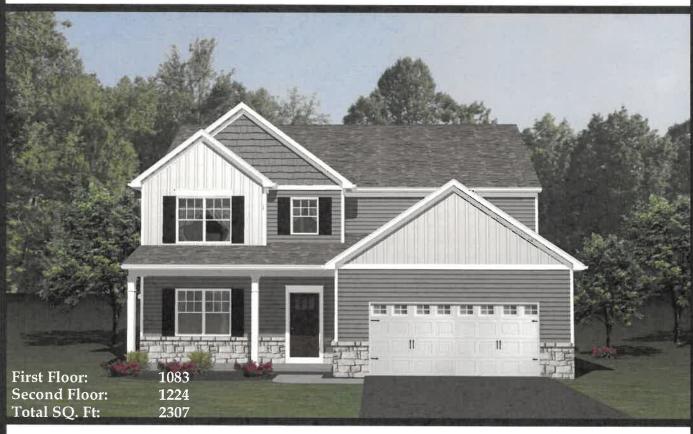

### THE FULTON





#### **FIRST FLOOR**

#### SECOND FLOOR





### THE SPRUCE





#### **FIRST FLOOR**

#### SECOND FLOOR



## THE LAUREL





#### **FIRST FLOOR**



### THE COLUMBIA





#### FIRST FLOOR

#### SECOND FLOOR





### **MEADOW VIEW**







### THE LINDEN







#### SECOND FLOOR



### THE LINCOLN





#### FIRST FLOOR

#### SECOND FLOOR



### THE LIBERTY





#### FIRST FLOOR

#### SECOND FLOOR



### THE POPLAR







#### PATIO 12'0" x 10'0" DINING AREA 11'9" x 15'0" PRIMARY 9'0" x 15'0" PRIMARY BEDROOM BATH 12'6" x 15'0" OREN TO ABOVE W.I.C. RM. GREAT ROOM 17'2" x 13'10" Cov. Porch 2-CAR GARAGE 7'0" x 5'0" 20'0" x 21'0"

#### SECOND FLOOR



## THE BRADFORD







## MADISON MODEL



#### FIRST FLOOR

COVERED DECK

#### SECOND FLOOR





THIS HOME WAS DESIGNED BY GOODY'S HOME DESIGN, INC.

### THE AVERY





#### **FIRST FLOOR**



### **RED ROSE MODEL**





#### FIRST FLOOR



#### SECOND FLOOR



### THE MAGNOLIA



#### FIRST FLOOR

#### SECOND FLOOR







### THE STAPLETON



#### **FIRST FLOOR**

#### SECOND FLOOR





# MEADOW VIEW II





## THE LEXINGTON





#### FIRST FLOOR



### THE HICKORY





#### FIRST FLOOR

#### SECOND FLOOR



### THE WHITE OAK





#### FIRST FLOOR

#### SECOND FLOOR



### THE COLEBROOK Jen





#### FIRST FLOOR

#### SECOND FLOOR



## THE HAMPDEN





#### FIRST FLOOR

#### SECOND FLOOR







### THE BAXTER





#### 

#### **SECOND FLOOR**



### THE HERSHEY





#### **FIRST FLOOR**



### THE ELM







## THE NORTHFIELD