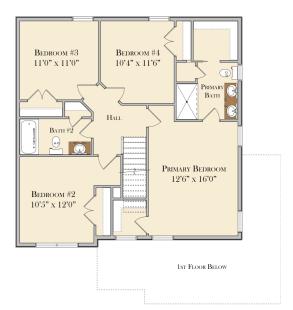

x 5'0" 20'0" x 21'0"

#### SECOND FLOOR



## THE BRADFORD







## MADISON MODEL



#### FIRST FLOOR

COVERED DECK

#### SECOND FLOOR





THIS HOME WAS DESIGNED BY GOODY'S HOME DESIGN, INC.

### THE AVERY





#### **FIRST FLOOR**



### **RED ROSE MODEL**





#### FIRST FLOOR



#### SECOND FLOOR



### THE MAGNOLIA



#### FIRST FLOOR

#### SECOND FLOOR







### THE STAPLETON



#### **FIRST FLOOR**

#### SECOND FLOOR





# MEADOW VIEW II





## THE LEXINGTON





#### FIRST FLOOR



### THE HICKORY





#### FIRST FLOOR

#### SECOND FLOOR



### THE WHITE OAK





#### FIRST FLOOR

#### SECOND FLOOR



### THE COLEBROOK Jen





#### FIRST FLOOR

#### SECOND FLOOR



## THE HAMPDEN





#### FIRST FLOOR

#### SECOND FLOOR







### THE BAXTER





#### 

#### **SECOND FLOOR**



### THE HERSHEY





#### **FIRST FLOOR**



### THE ELM







## THE NORTHFIELD





#### FIRST FLOOR

#### SECOND FLOOR