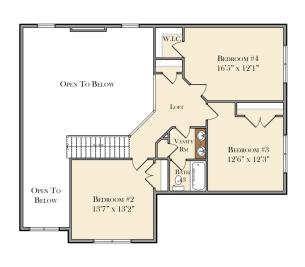

D FLOOR





THIS HOME WAS DESIGNED BY GOODY'S HOME DESIGN, INC.

### THE AVERY





#### **FIRST FLOOR**



### **RED ROSE MODEL**





#### FIRST FLOOR



#### SECOND FLOOR



### THE MAGNOLIA



#### FIRST FLOOR

#### SECOND FLOOR







### THE STAPLETON



#### **FIRST FLOOR**

#### SECOND FLOOR





# MEADOW VIEW II





## THE LEXINGTON





#### FIRST FLOOR



### THE HICKORY





#### FIRST FLOOR

#### SECOND FLOOR



### THE WHITE OAK





#### FIRST FLOOR

#### SECOND FLOOR



### THE COLEBROOK Jen





#### FIRST FLOOR

#### SECOND FLOOR



## THE HAMPDEN





#### FIRST FLOOR

#### SECOND FLOOR







### THE BAXTER





#### 

#### **SECOND FLOOR**



### THE HERSHEY





#### **FIRST FLOOR**



### THE ELM







## THE NORTHFIELD





#### FIRST FLOOR

#### SECOND FLOOR