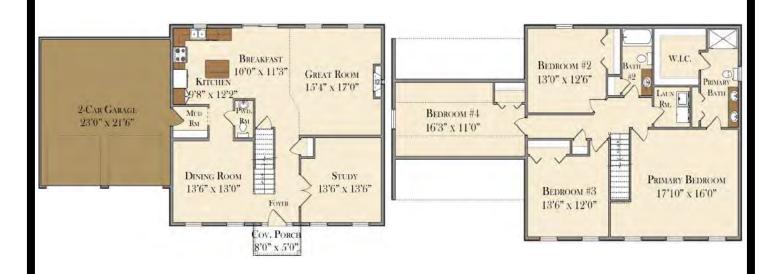

### THE FULTON





#### **FIRST FLOOR**

#### SECOND FLOOR





### THE SPRUCE





#### **FIRST FLOOR**

#### SECOND FLOOR



## THE LAUREL





#### **FIRST FLOOR**



### THE COLUMBIA





#### FIRST FLOOR

#### SECOND FLOOR





### **MEADOW VIEW**







### THE LINDEN







#### SECOND FLOOR



### THE LINCOLN





#### FIRST FLOOR

#### SECOND FLOOR



### THE LIBERTY





#### FIRST FLOOR

#### SECOND FLOOR



### THE POPLAR







#### PATIO 12'0" x 10'0" DINING AREA 11'9" x 15'0" PRIMARY 9'0" x 15'0" PRIMARY BEDROOM BATH 12'6" x 15'0" OREN TO ABOVE W.I.C. RM. GREAT ROOM 17'2" x 13'10" Cov. Porch 2-CAR GARAGE 7'0" x 5'0" 20'0" x 21'0"

#### SECOND FLOOR



## THE BRADFORD







## MADISON MODEL



#### FIRST FLOOR

COVERED DECK

#### SECOND FLOOR





THIS HOME WAS DESIGNED BY GOODY'S HOME DESIGN, INC.

### THE AVERY





#### **FIRST FLOOR**



### **RED ROSE MODEL**





#### FIRST FLOOR



#### SECOND FLOOR



### THE MAGNOLIA



#### FIRST FLOOR

#### SECOND FLOOR







### THE STAPLETON



#### **FIRST FLOOR**

#### SECOND FLOOR





# MEADOW VIEW II





## THE LEXINGTON





#### FIRST FLOOR



### THE HICKORY





#### FIRS