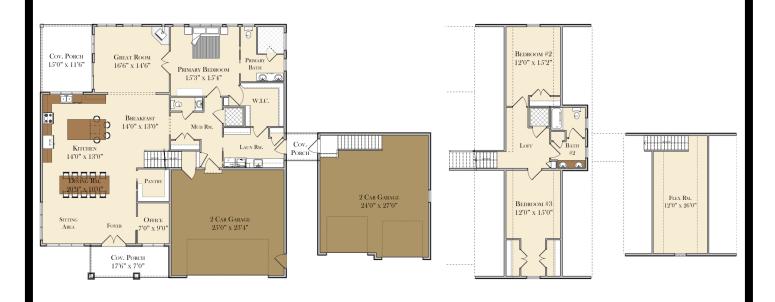

FIRST FLOOR

#### SECOND FLOOR



### THE POPLAR







#### PATIO 12'0" x 10'0" DINING AREA 11'9" x 15'0" PRIMARY 9'0" x 15'0" PRIMARY BEDROOM BATH 12'6" x 15'0" OREN TO ABOVE W.I.C. RM. GREAT ROOM 17'2" x 13'10" Cov. Porch 2-CAR GARAGE 7'0" x 5'0" 20'0" x 21'0"

#### SECOND FLOOR



## THE BRADFORD







## MADISON MODEL



#### FIRST FLOOR

COVERED DECK

#### SECOND FLOOR





THIS HOME WAS DESIGNED BY GOODY'S HOME DESIGN, INC.

### THE AVERY





#### **FIRST FLOOR**



### **RED ROSE MODEL**





#### FIRST FLOOR



#### SECOND FLOOR



### THE MAGNOLIA



#### FIRST FLOOR

#### SECOND FLOOR







### THE STAPLETON



#### **FIRST FLOOR**

#### SECOND FLOOR





# MEADOW VIEW II





## THE LEXINGTON





#### FIRST FLOOR



### THE HICKORY





#### FIRST FLOOR

#### SECOND FLOOR



### THE WHITE OAK





#### FIRST FLOOR

#### SECOND FLOOR



### THE COLEBROOK Jen





#### FIRST FLOOR

#### SECOND FLOOR



## THE HAMPDEN





#### FIRST FLOOR

#### SECOND FLOOR







### THE BAXTER





#### 

#### **SECOND FLOOR**



### THE HERSHEY





#### **FIRST FLOOR**



### THE ELM







## THE NORTHFIELD





#### FIRST FLOOR

#### SECOND FLOOR